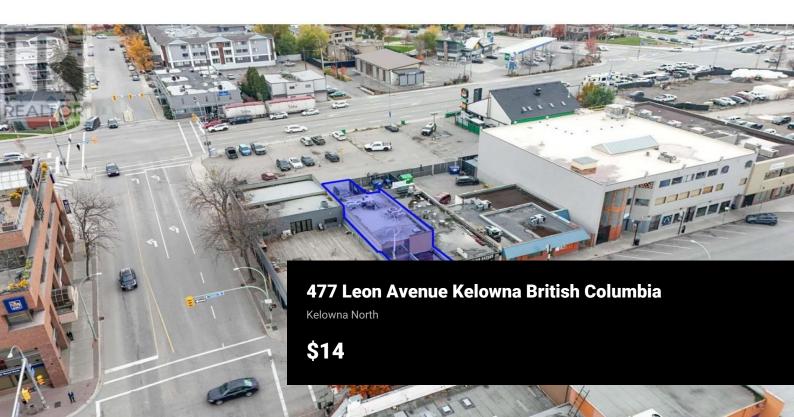

Two storey, stand-alone office building for lease in Kelowna's Downtown Core. Approximately 2,686 SF of well-kept office space featuring 1,425 SF on the main floor and 1,261 SF on the upper. Functional with 5 offices, a boardroom, open work space, staff area and in-suite washrooms. Includes 5 on-site parking stalls and a small, fenced area to the rear of the building. Located one block north of the busy Harvey Ave/Hwy 97 corridor, midblock near the intersection of Ellis Street and Leon Avenue. The surrounding area has recently seen tremendous growth with numerous multifamily, commercial and mixeduse developments recently completed or under construction. This is a great opportunity for an office or professional use looking to establish a presence in the downtown area. (id:6769)