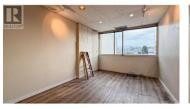

Two storey, stand-alone office building for lease in Kelowna's Downtown Core. Approximately 2,686 SF of well-kept office space featuring 1,425 SF on the main floor and 1,261 SF on the upper. Functional with 5 offices, a boardroom, open work space, staff area and in-suite washrooms. Includes 5 on-site parking stalls and a small, fenced area to the rear of the building. Located one block north of the busy Harvey Ave/Hwy 97 corridor, midblock near the intersection of Ellis Street and Leon Avenue. The surrounding area has recently seen tremendous growth with numerous multifamily, commercial and mixeduse developments recently completed or under construction. This is a great opportunity for an office or professional use looking to establish a presence in the downtown area. (id:6769)