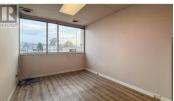

Two storey, stand-alone office building for lease in Kelowna's Downtown Core. Approximately 2,686 SF of well-kept office space featuring 1,425 SF on the main floor and 1,261 SF on the upper. Functional with 5 offices, a boardroom, open work space, staff area and in-suite washrooms. Includes 5 on-site parking stalls and a small, fenced area to the rear of the building. Located one block north of the busy Harvey Ave/Hwy 97 corridor, midblock near the intersection of Ellis Street and Leon Avenue. The surrounding area has recently seen tremendous growth with numerous multifamily, commercial and mixeduse developments recently completed or under construction. This is a great opportunity for an office or professional use looking to establish a presence in the downtown area. (id:6769)