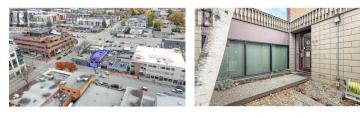

Two storey, stand-alone office building for lease in Kelowna's Downtown Core. Approximately 2,686 SF of well-kept office space featuring 1,425 SF on the main floor and 1,261 SF on the upper. Functional with 5 offices, a boardroom, open work space, staff area and in-suite washrooms. Includes 5 on-site parking stalls and a small, fenced area to the rear of the building. Located one block north of the busy Harvey Ave/Hwy 97 corridor, midblock near the intersection of Ellis Street and Leon Avenue. The surrounding area has recently seen tremendous growth with numerous multifamily, commercial and mixeduse developments recently completed or under construction. This is a great opportunity for an office or professional use looking to establish a presence in the downtown area. (id:6769)