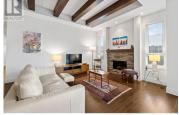

Gablecraft in the Mission - unit 48, a fully fenced, corner unit, offers a thoughtful floor plan in a highly desirable complex. A generous double car garage (20'9"" x 23'3"") PLUS a 3rd private parking stall beside the garage. The front exterior is a classic presentation, charming fence, stone accents, mature landscaping, tiled terrace & welcoming front door. The bedrooms are located on opposites sides of the entry hall, feature generous windows & an abundance of natural light - over height ceilings throughout. The bathrooms feature exquisite tile details, shower / tub, granite counters & the luxurious touch of double sinks in the master. The living / dining rooms & kitchen are seamlessly integrated for comfortable private use or ease of public entertaining. A gas fireplace & upgraded ceiling beams provide quality design features while the sliding door leading to the rear terrace open to views of the hills. A spacious kitchen, abundance of soft close cabinetry, granite counters, SS appliances & large island will appeal to the most discerning culinary expert. Easy access to either the laundry room or garage is tucked just steps away. 2024 Upgrades: Water Softener, Fridge, Washer / Dryer, ensuite vanity lights. A new lifestyle in a wonderful community close to all of Kelowna's abundant amenities is waiting for you. Measurements from IGUIDE / Tax Assessment. Please h...