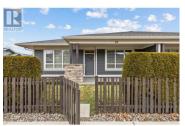

Gablecraft in the Mission - unit 48, a fully fenced, corner unit, offers a thoughtful floor plan in a highly desirable complex. A generous double car garage (20'9"" x 23'3"") PLUS a 3rd private parking stall beside the garage. The front exterior is a classic presentation, charming fence, stone accents, mature landscaping, tiled terrace & welcoming front door. The bedrooms are located on opposites sides of the entry hall, feature generous windows & an abundance of natural light - over height ceilings throughout. The bathrooms feature exquisite tile details, shower / tub, granite counters & the luxurious touch of double sinks in the master. The living / dining rooms & kitchen are seamlessly integrated for comfortable private use or ease of public entertaining. A gas fireplace & upgraded ceiling beams provide quality design features while the sliding door leading to the rear terrace open to views of the hills. A spacious kitchen, abundance of soft close cabinetry, granite counters, SS appliances & large island will appeal to the most discerning culinary expert. Easy access to either the laundry room or garage is tucked just steps away. 2024 Upgrades: Water Softener, Fridge, Washer / Dryer, ensuite vanity lights. A new lifestyle in a wonderful community close to all of Kelowna's abundant amenities is waiting for you. Measurements from IGUIDE / Tax Assessment. Please h...