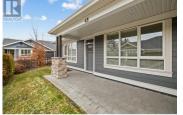

Gablecraft in the Mission - unit 48, a fully fenced, corner unit, offers a thoughtful floor plan in a highly desirable complex. A generous double car garage (20'9"" x 23'3"") PLUS a 3rd private parking stall beside the garage. The front exterior is a classic presentation, charming fence, stone accents, mature landscaping, tiled terrace & welcoming front door. The bedrooms are located on opposites sides of the entry hall, feature generous windows & an abundance of natural light - over height ceilings throughout. The bathrooms feature exquisite tile details, shower / tub, granite counters & the luxurious touch of double sinks in the master. The living / dining rooms & kitchen are seamlessly integrated for comfortable private use or ease of public entertaining. A gas fireplace & upgraded ceiling beams provide quality design features while the sliding door leading to the rear terrace open to views of the hills. A spacious kitchen, abundance of soft close cabinetry, granite counters, SS appliances & large island will appeal to the most discerning culinary expert. Easy access to either the laundry room or garage is tucked just steps away. 2024 Upgrades: Water Softener, Fridge, Washer / Dryer, ensuite vanity lights. A new lifestyle in a wonderful community close to all of Kelowna's abundant amenities is waiting for you. Measurements from IGUIDE / Tax Assessment. Please h...