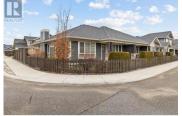

Gablecraft in the Mission - unit 48, a fully fenced, corner unit, offers a thoughtful floor plan in a highly desirable complex. A generous double car garage (20'9"" x 23'3"") PLUS a 3rd private parking stall beside the garage. The front exterior is a classic presentation, charming fence, stone accents, mature landscaping, tiled terrace & welcoming front door. The bedrooms are located on opposites sides of the entry hall, feature generous windows & an abundance of natural light - over height ceilings throughout. The bathrooms feature exquisite tile details, shower / tub, granite counters & the luxurious touch of double sinks in the master. The living / dining rooms & kitchen are seamlessly integrated for comfortable private use or ease of public entertaining. A gas fireplace & upgraded ceiling beams provide quality design features while the sliding door leading to the rear terrace open to views of the hills. A spacious kitchen, abundance of soft close cabinetry, granite counters, SS appliances & large island will appeal to the most discerning culinary expert. Easy access to either the laundry room or garage is tucked just steps away. 2024 Upgrades: Water Softener, Fridge, Washer / Dryer, ensuite vanity lights. A new lifestyle in a wonderful community close to all of Kelowna's abundant amenities is waiting for you. Measurements from IGUIDE / Tax Assessment. Please h...