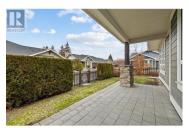

Gablecraft in the Mission - unit 48, a fully fenced, corner unit, offers a thoughtful floor plan in a highly desirable complex. A generous double car garage (20'9"" x 23'3"") PLUS a 3rd private parking stall beside the garage. The front exterior is a classic presentation, charming fence, stone accents, mature landscaping, tiled terrace & welcoming front door. The bedrooms are located on opposites sides of the entry hall, feature generous windows & an abundance of natural light - over height ceilings throughout. The bathrooms feature exquisite tile details, shower / tub, granite counters & the luxurious touch of double sinks in the master. The living / dining rooms & kitchen are seamlessly integrated for comfortable private use or ease of public entertaining. A gas fireplace & upgraded ceiling beams provide quality design features while the sliding door leading to the rear terrace open to views of the hills. A spacious kitchen, abundance of soft close cabinetry, granite counters, SS appliances & large island will appeal to the most discerning culinary expert. Easy access to either the laundry room or garage is tucked just steps away. 2024 Upgrades: Water Softener, Fridge, Washer / Dryer, ensuite vanity lights. A new lifestyle in a wonderful community close to all of Kelowna's abundant amenities is waiting for you. Measurements from IGUIDE / Tax Assessment. Please h...