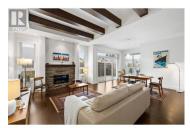

Gablecraft in the Mission - unit 48, a fully fenced, corner unit, offers a thoughtful floor plan in a highly desirable complex. A generous double car garage (20'9"" x 23'3"") PLUS a 3rd private parking stall beside the garage. The front exterior is a classic presentation, charming fence, stone accents, mature landscaping, tiled terrace & welcoming front door. The bedrooms are located on opposites sides of the entry hall, feature generous windows & an abundance of natural light - over height ceilings throughout. The bathrooms feature exquisite tile details, shower / tub, granite counters & the luxurious touch of double sinks in the master. The living / dining rooms & kitchen are seamlessly integrated for comfortable private use or ease of public entertaining. A gas fireplace & upgraded ceiling beams provide quality design features while the sliding door leading to the rear terrace open to views of the hills. A spacious kitchen, abundance of soft close cabinetry, granite counters, SS appliances & large island will appeal to the most discerning culinary expert. Easy access to either the laundry room or garage is tucked just steps away. 2024 Upgrades: Water Softener, Fridge, Washer / Dryer, ensuite vanity lights. A new lifestyle in a wonderful community close to all of Kelowna's abundant amenities is waiting for you. Measurements from IGUIDE / Tax Assessment. Please h...