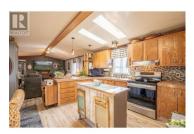

Welcome to Belaire Estates where comfortable living is found just minutes away from everything you could ever need in Lake Country. With a fully fenced yard, take advantage of your slice of paradise with room to garden or enjoy your large covered patio all summer long. This beautifully appointed home features 2 bedrooms and 2 bathrooms and has luxurious updates throughout including vinyl plank flooring, a bathroom remodel and newer skylights to name a few. This impressive and polished home has a desirable layout with one bedroom on either end of the 14 x 66ft floor plan. Enjoy an open concept and spacious living area which includes the kitchen, dining and living rooms. There is plenty of counterspace for cooking and entertaining in the heart of the home and the skylights add a brightness throughout. A surprising bonus to this property is the oversized garage which currently functions as workshop area in addition to a mancave which could be used as extra day time space for the kids or family. This truly is a remarkable find with a hot tub ready for you to use all year long. All details have been prepared for new owners with insulated lines, pex plumbing, roof inspection in 2023, a garden shed for storage attached and water softener included. This property has it all: comfort meets functionality at Belaire Estates. Unit #48. 1 pet under 30 lbs allowed. Book your