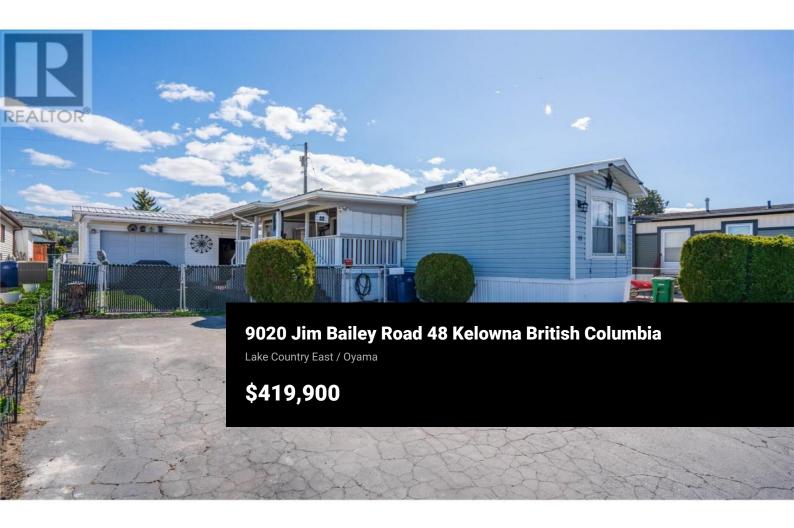

Welcome to Belaire Estates where comfortable living is found just minutes away from everything you could ever need in Lake Country. With a fully fenced yard, take advantage of your slice of paradise with room to garden or enjoy your large covered patio all summer long. This beautifully appointed home features 2 bedrooms and 2 bathrooms and has luxurious updates throughout including vinyl plank flooring, a bathroom remodel and newer skylights to name a few. This impressive and polished home has a desirable layout with one bedroom on either end of the 14 x 66ft floor plan. Enjoy an open concept and spacious living area which includes the kitchen, dining and living rooms. There is plenty of counterspace for cooking and entertaining in the heart of the home and the skylights add a brightness throughout. A surprising bonus to this property is the oversized garage which currently functions as workshop area in addition to a mancave which could be used as extra day time space for the kids or family. This truly is a remarkable find with a hot tub ready for you to use all year long. All details have been prepared for new owners with insulated lines, pex plumbing, roof inspection in 2023, a garden shed for storage attached and water softener included. This property has it all: comfort meets functionality at Belaire Estates. Unit #48. 1 pet under 30 lbs allowed. Book your