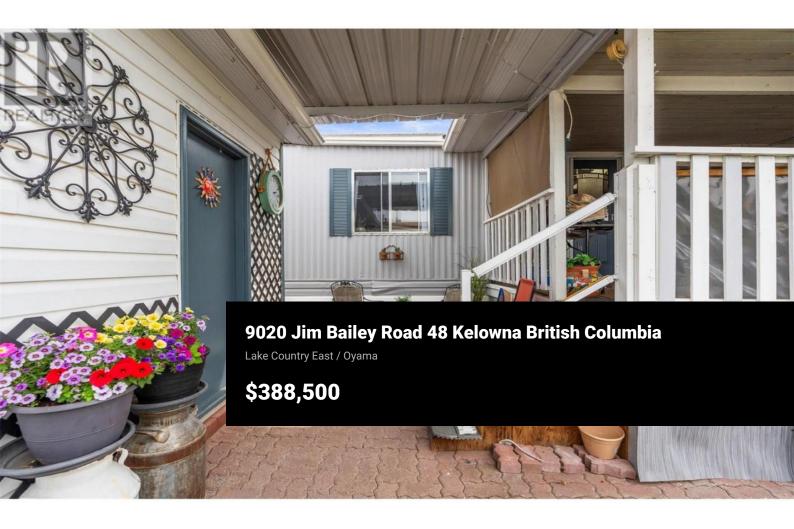

Welcome to Belaire Estates in Lake Country--where comfort meets craftsmanship just minutes from lakes, trails, and amenities. This beautifully updated 2-bedroom, 2-bathroom home is designed for effortless living with thoughtful upgrades throughout. The open-concept layout is filled with natural light from three tinted skylights, enhancing the stylish vinyl plank flooring that flows seamlessly throughout. Wall strips have been removed and professionally plastered for a sleek finish with fresh new paint, and all doors and hardware have been upgraded to elevate the overall aesthetic. The kitchen offers generous counter space and connects effortlessly to the dining and living areas--perfect for relaxed entertaining. Bedrooms are ideally placed on opposite ends for added privacy, while the guest bathroom features modern updates. Step outside to your fully fenced yard, large covered patio, three exterior water outlets, and a hot tub ready for year-round enjoyment. The garage is a true standout: oversized, freshly painted, outfitted with abundant power outlets, and previously used as a mechanic's workshop with a separate man cave area--ideal for hobbies, guests, or creative space. Additional upgrades include PEX plumbing, extra insulation under the home for cold weather protection, and a 2023 roof inspection. 1 pet under 30 lbs allowed. 650+ credit score required. Head lease until...