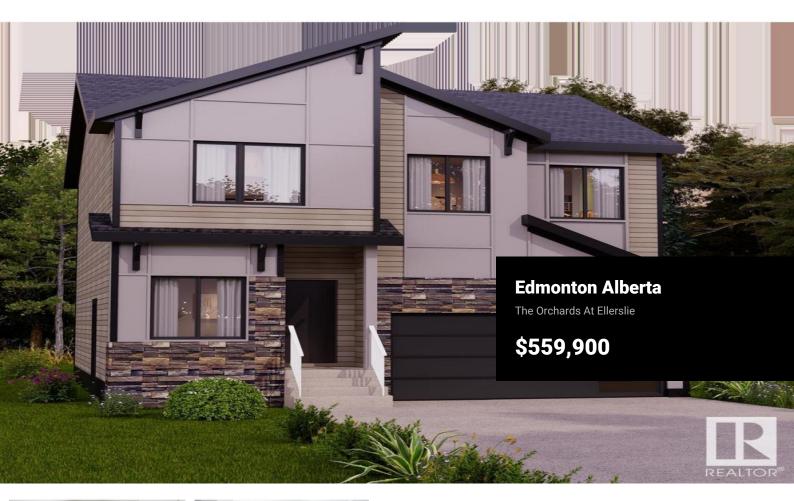

Located in South Ellerslie, natural beauty surrounds Orchards. You and your family can embrace the beautiful green spaces with lots of room to play, relax, and explore the outdoors. The Willow from Akash Homes welcomes you with a spacious foyer leading into an open-concept main floor. This well-designed space features 9' ceilings and a den on the main floor, laminate flooring, and a chef's kitchen with quartz counters, a corner pantry, and soft-close cabinets. Conveniently access the attached garage directly from the main floor. Upstairs, unwind in the primary suite designed for two, along with two more bedrooms, a bonus room, and second-floor laundry for added ease. \*\*PLEASE NOTE\*\*

UNDER CONSTRUCTION! PICTURES ARE OF SIMILAR HOME; ACTUAL HOME, PLANS, FIXTURES, AND FINISHES MAY VARY AND ARE SUBJECT TO AVAILABILITY/CHANGES WITHOUT NOTICE. EST COMPLETION MAR-MAY 2025. (id:6769)