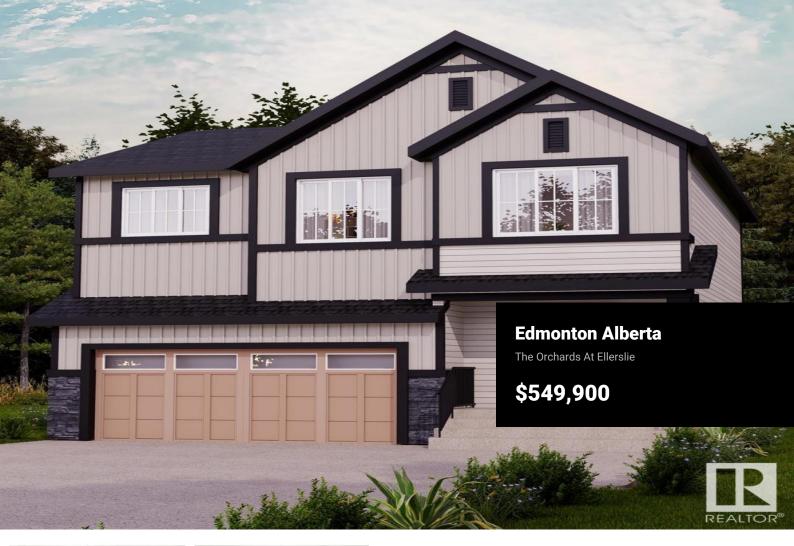

RE/MAX Kelowna 100-1553 Harvey Avenue Kelowna, BC, Canada

Located in South Ellerslie, natural beauty surrounds Orchards. You and your family can embrace the beautiful green spaces with lots of room to play, relax, and explore the outdoors. Welcome to the Webster from Akash Homes! Exuding elegance, the Webster invites you inside with a spacious foyer that flows through to the open-concept main floor. You'll find a well-appointed layout on your main living areas that offers access to the attached garage, 9' ceilings, laminate flooring throughout the main, and a chef-inspired kitchen adorned with quartz counters, a corner pantry, and soft close doors and drawers. Retreat from your day to your second floor, with 3 bedrooms, including a primary suite designed for two awaits. Two additional bedrooms, second-floor laundry, and a bonus room complete this home. \*\*PLEASE NOTE\*\* UNDER CONSTRUCTION! PICTURES ARE OF SIMILAR HOME; ACTUAL HOME, PLANS, FIXTURES,AND FINISHES MAY VARY AND ARE SUBJECT TO AVAILABILITY/CHANGES WITHOUT NOTICE. EST COMPLETION LATE FEB TO MAR 2025. (id:6769)