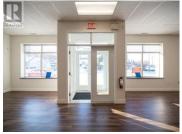

3000 sq ft of prime lease space. This space has a multitude of possibilities. Large open floor plan with great exposure to street through the large windows. Separate room within main lease area that has access from the outside and it's own wheelchair accessible washroom. It would make a great boardroom or area to sub lease. Two other full bathrooms complete with two stalls, two separate shower units, sinks and changeroom space. The open main area has a small kitchen area/coffee bar and a self contained office. Newer vinyl plank floors throughout and parking at back. (id:6769)