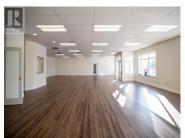

3000 sq ft of prime lease space. This space has a multitude of possibilities. Large open floor plan with great exposure to street through the large windows. Separate room within main lease area that has access from the outside and it's own wheelchair accessible washroom. It would make a great boardroom or area to sub lease. Two other full bathrooms complete with two stalls, two separate shower units, sinks and changeroom space. The open main area has a small kitchen area/coffee bar and a self contained office. Newer vinyl plank floors throughout and parking at back. (id:6769)