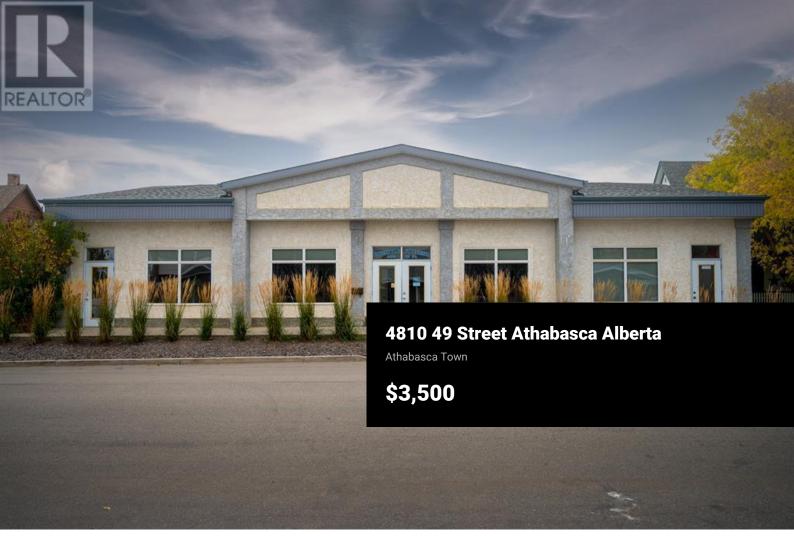

3000 sq ft of prime lease space. This space has a multitude of possibilities. Large open floor plan with great exposure to street through the large windows. Separate room within main lease area that has access from the outside and it's own wheelchair accessible washroom. It would make a great boardroom or area to sub lease. Two other full bathrooms complete with two stalls, two separate shower units, sinks and changeroom space. The open main area has a small kitchen area/coffee bar and a self contained office. Newer vinyl plank floors throughout and parking at back. (id:6769)