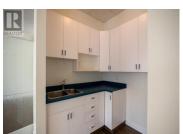

3000 sq ft of prime lease space. This space has a multitude of possibilities. Large open floor plan with great exposure to street through the large windows. Separate room within main lease area that has access from the outside and it's own wheelchair accessible washroom. It would make a great boardroom or area to sub lease. Two other full bathrooms complete with two stalls, two separate shower units, sinks and changeroom space. The open main area has a small kitchen area/coffee bar and a self contained office. Newer vinyl plank floors throughout and parking at back. (id:6769)