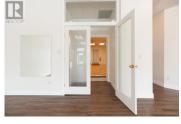

3000 sq ft of prime lease space. This space has a multitude of possibilities. Large open floor plan with great exposure to street through the large windows. Separate room within main lease area that has access from the outside and it's own wheelchair accessible washroom. It would make a great boardroom or area to sub lease. Two other full bathrooms complete with two stalls, two separate shower units, sinks and changeroom space. The open main area has a small kitchen area/coffee bar and a self contained office. Newer vinyl plank floors throughout and parking at back. (id:6769)