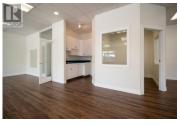

3000 sq ft of prime lease space. This space has a multitude of possibilities. Large open floor plan with great exposure to street through the large windows. Separate room within main lease area that has access from the outside and it's own wheelchair accessible washroom. It would make a great boardroom or area to sub lease. Two other full bathrooms complete with two stalls, two separate shower units, sinks and changeroom space. The open main area has a small kitchen area/coffee bar and a self contained office. Newer vinyl plank floors throughout and parking at back. (id:6769)