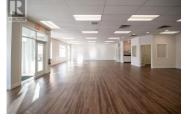

3000 sq ft of prime lease space. This space has a multitude of possibilities. Large open floor plan with great exposure to street through the large windows. Separate room within main lease area that has access from the outside and it's own wheelchair accessible washroom. It would make a great boardroom or area to sub lease. Two other full bathrooms complete with two stalls, two separate shower units, sinks and changeroom space. The open main area has a small kitchen area/coffee bar and a self contained office. Newer vinyl plank floors throughout and parking at back. (id:6769)