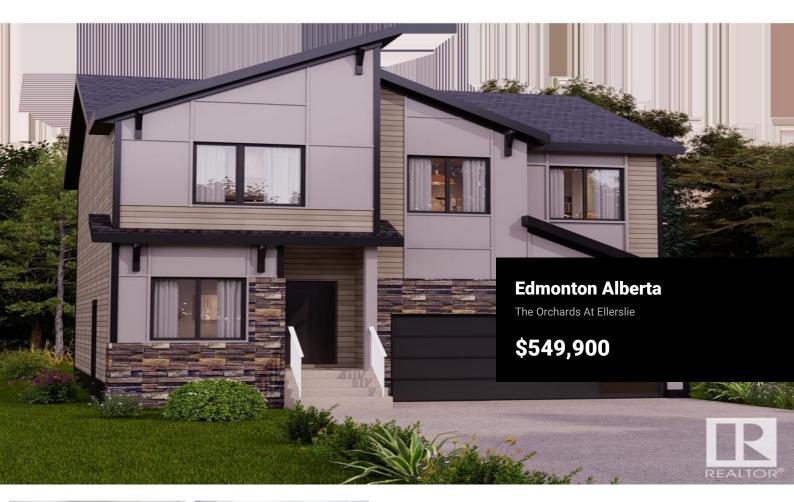

Located in South Ellerslie, natural beauty surrounds Orchards. You and your family can embrace the beautiful green spaces with lots of room to play, relax, and explore the outdoors. The Willow from Akash Homes welcomes you with a spacious foyer leading into an open-concept main floor. This well-designed space features 9' ceilings and a den on the main floor, laminate flooring, and a chef's kitchen with quartz counters, a corner pantry, and soft-close cabinets. Conveniently access the attached garage directly from the main floor. Upstairs, unwind in the primary suite designed for two, along with two more bedrooms, a bonus room, and second-floor laundry for added ease. \*\*PLEASE NOTE\*\* UNDER CONSTRUCTION! PICTURES ARE OF SIMILAR HOME; ACTUAL HOME, PLANS, FIXTURES, AND FINISHES MAY VARY AND ARE SUBJECT TO AVAILABILITY/CHANGES WITHOUT NOTICE. EST COMPLETION MAR-MAY 2025. (id:6769)