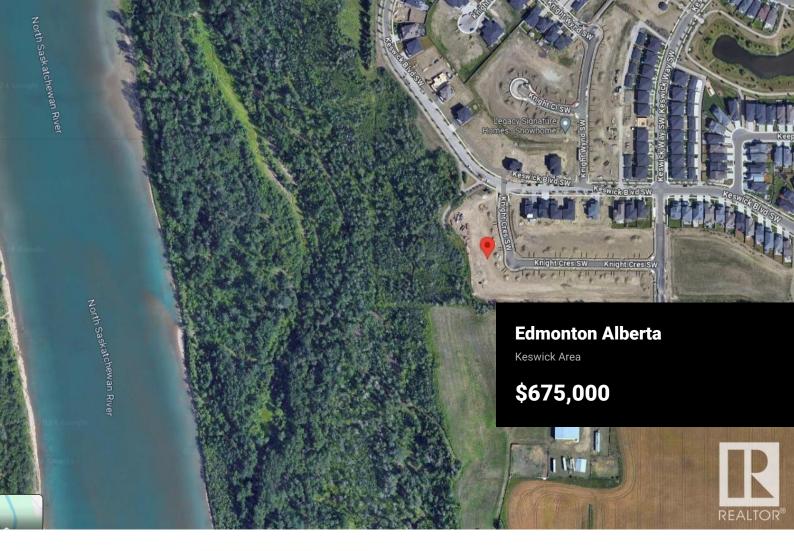

Sunny west backing Ravine lot in prestigious Keswick on the River. Nearly 7000sf estate lot with a 42' building pocket, nestled on a quiet street backing natural reserve & the North Saskatchewan River. Your freedom to choose any custom builder to complete your dream home. Keswick on the River is a family friendly exclusive neighborhood with superior architectural requirements to maintain a higher standard of quality. Quick commute to all servicing amenities including multiple golf courses, ski clubs, recreation centers, parks, multiple schools, restaurants & shopping. (id:6769)