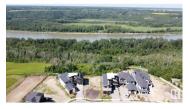

Sunny west backing Ravine lot in prestigious Keswick on the River. Nearly 7000sf estate lot with a 42' building pocket, nestled on a quiet street backing natural reserve & the North Saskatchewan River. Your freedom to choose any custom builder to complete your dream home. Keswick on the River is a family friendly exclusive neighborhood with superior architectural requirements to maintain a higher standard of quality. Quick commute to all servicing amenities including multiple golf courses, ski clubs, recreation centers, parks, multiple schools, restaurants & shopping. (id:6769)