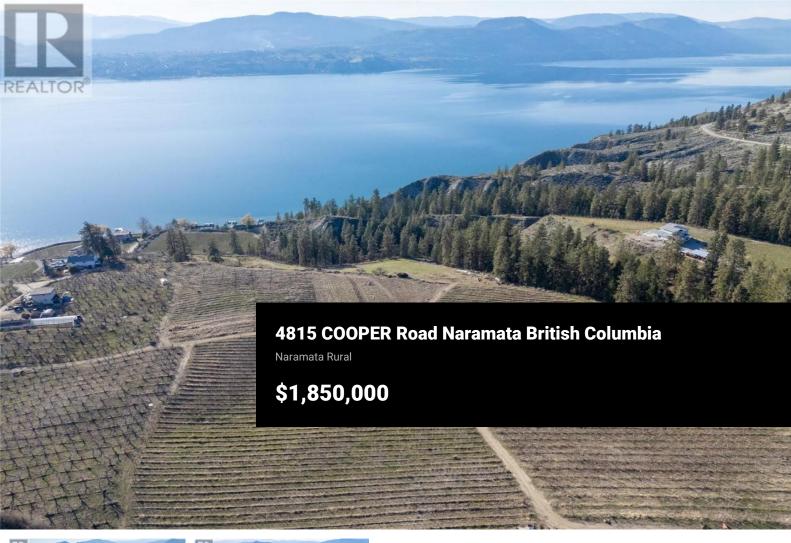

Experience Okanagan living at its best on this private 6.25-acre property offering unparalleled views of Okanagan Lake and the surrounding valley. Surrounded by neighboring vineyards and orchards, this location offers the ideal canvas for creating your dream estate or agricultural venture. Enjoy the tranquility and privacy of rural living while remaining conveniently close to amenities and attractions in the nearby Village of Naramata. The KVR hiking/biking trail is mere minutes away as well as the many wineries located along the Naramata Bench. Penticton is just a short 15 minute drive to the property. (DUPLICATE LISTING WITH MLS #10337917) (id:6769)