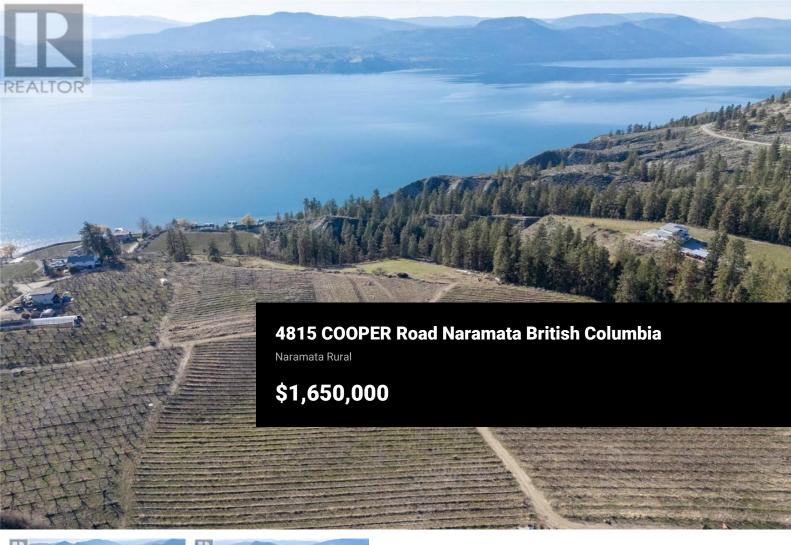

Experience Okanagan living at its best on this private 6.25-acre property offering unparalleled views of Okanagan Lake and the surrounding valley. Surrounded by neighboring vineyards and orchards, this location offers the ideal canvas for creating your dream estate or agricultural venture. Enjoy the tranquility and privacy of rural living while remaining conveniently close to amenities and attractions in the nearby Village of Naramata. The KVR hiking/biking trail is mere minutes away as well as the many wineries located along the Naramata Bench. Penticton is just a short 15 minute drive to the property. (id:6769)