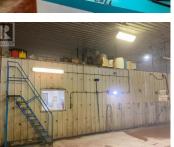

TRUCK & CAR WASH

(\*)

This is a great turn key business that has been operating for many years. There is a steady line of customers, farmers and oilfield as well as residential. This solid business has the market covered. It is a 5760 sf building with 3 wash bays, and a super bee truck bay. The dimensions are 96' x 60' which gives lots of room for the vehicles. The timer system for washing is great and keeps customers happy. There is mezzanine storage, and a storage room off the office. This property has great front end office, and also a bathroom. You have hi way access, so location is great. The yard is .85 acres . If you are looking to get into a great business that has been proven, and that has the monopoly on the market share, this is the business for you. Please call today (id:6769)