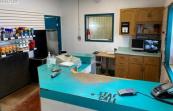

TRUCK & CAR WASH

(\*)

This is a great turn key business that has been operating for many years. There is a steady line of customers, farmers and oilfield as well as residential. This solid business has the market covered. It is a 5760 sf building with 3 wash bays, and a super bee truck bay. The dimensions are 96' x 60' which gives lots of room for the vehicles. The timer system for washing is great and keeps customers happy. There is mezzanine storage, and a storage room off the office. This property has great front end office, and also a bathroom. You have hi way access, so location is great. The yard is .85 acres . If you are looking to get into a great business that has been proven, and that has the monopoly on the market share, this is the business for you. Please call today (id:6769)