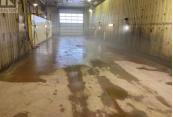

TRUCK & CAR WASH

(\*)

This is a great turn key business that has been operating for many years. There is a steady line of customers, farmers and oilfield as well as residential. This solid business has the market covered. It is a 5760 sf building with 3 wash bays, and a super bee truck bay. The dimensions are 96' x 60' which gives lots of room for the vehicles. The timer system for washing is great and keeps customers happy. There is mezzanine storage, and a storage room off the office. This property has great front end office, and also a bathroom. You have hi way access, so location is great. The yard is .85 acres . If you are looking to get into a great business that has been proven, and that has the monopoly on the market share, this is the business for you. Please call today (id:6769)