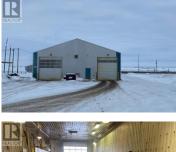

TRUCK & CAR WASH

(\*)

This is a great turn key business that has been operating for many years. There is a steady line of customers, farmers and oilfield as well as residential. This solid business has the market covered. It is a 5760 sf building with 3 wash bays, and a super bee truck bay. The dimensions are 96' x 60' which gives lots of room for the vehicles. The timer system for washing is great and keeps customers happy. There is mezzanine storage, and a storage room off the office. This property has great front end office, and also a bathroom. You have hi way access, so location is great. The yard is .85 acres . If you are looking to get into a great business that has been proven, and that has the monopoly on the market share, this is the business for you. Please call today (id:6769)