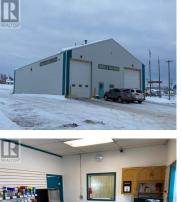

TRUCK & CAR WASH

(\*)

This is a great turn key business that has been operating for many years. There is a steady line of customers, farmers and oilfield as well as residential. This solid business has the market covered. It is a 5760 sf building with 3 wash bays, and a super bee truck bay. The dimensions are 96' x 60' which gives lots of room for the vehicles. The timer system for washing is great and keeps customers happy. There is mezzanine storage, and a storage room off the office. This property has great front end office, and also a bathroom. You have hi way access, so location is great. The yard is .85 acres . If you are looking to get into a great business that has been proven, and that has the monopoly on the market share, this is the business for you. Please call today (id:6769)