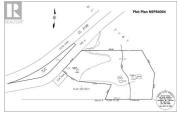

## <complex-block>

Nestled in a mature forest setting, this property boasts two charming homes and a rental cabin on a scenic 11.94-acre lot. The "Mountain Home" features 3 bedrooms, 1.5 baths, and a crystalline stone-mason chimney, while the "Cedar Home" boasts 3 bedrooms, 1 bath, and a full footprint walkout basement. Enjoy the peaceful sound of Bodini Creek as you relax porch-side, nourished by a constant supply of pristine spring water. With no zoning restrictions, this property offers opportunities for extended family homes, bed & breakfast lodging, or shop. The lot has great potential for further development with a flat building area on a lower bench which requires some clearing, which will net you some building material. Conveniently located just 35 minutes from both Nelson and Castlegar. Contact your REALTOR. for interior photos and respect tenant's privacy. (id:6769)