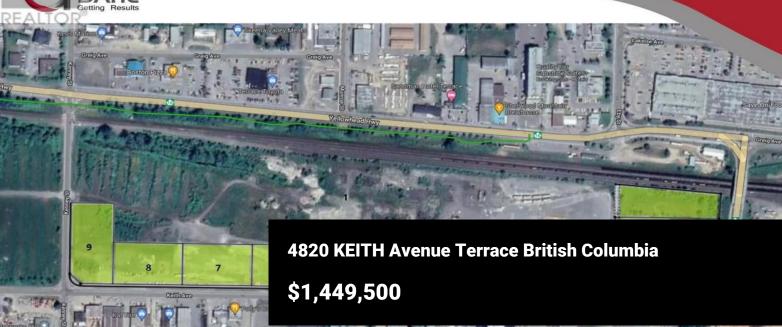

## 4800 Keith Ave, Terrace, BC V8G 1K6, Canada

**RE/MAX Kelowna** 100-1553 Harvey Avenue Kelowna, BC, Canada

New Light Industrial lots now available in the heart of Terrace. Located along Keith ave these are highly desirable lots to the region. Lots have both high visibility and excellent access, with the NSD Inland Port located behind the lot and Highway 16 only feet away. 4820 Keith (Lot 4) is a 2.23 acre lot. Build to suit by the seller is also an option. Inquire now for full information package. \* PREC - Personal Real Estate Corporation (id:6769)