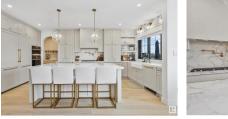

Picture-Perfect Living nestled on a quiet street, steps to natural reserve/river. Keswick on the River is an exclusive neighborhood w/superior architectural requirements to maintain a higher standard of quality. With 5000sf+ of living space, interiors of this home exudes a refined elegance w/carefully chosen finishes & exquisite details that highlight both sophistication/comfort. Upgraded throughout & shows immaculate. 6 bedrms+den, 5 bathrms & multiple living/dining spaces. A sunny South backing lot welcomes you through an open floorplan featuring a great room w/coffered ceilings, timeless mantle & gas fireplace, beautiful chef's kitchen complete w/premium appliances, butler's pantry & add'I storage. Formal dining room as well as dining nook w/direct access to deck for evening bbqs. Den for home office/library. 4 bedrms on upper level, each w/access to private bathrms. Lower level offers dual recreation spaces, wet bar & 2 bedrms (or gym). Upgrades: mechanicals, framing, millwork, smart tech home +more. (id:6769)