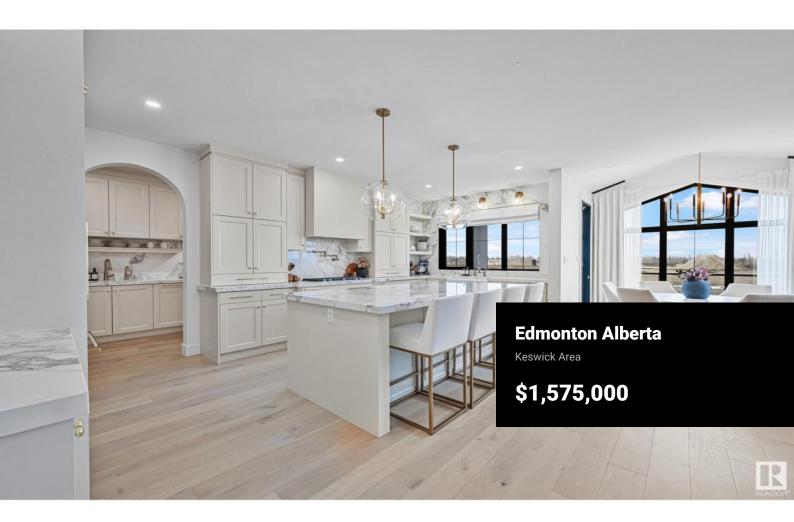

Picture-Perfect Living nestled on a quiet street, steps to natural reserve/river. Keswick on the River is an exclusive neighborhood w/superior architectural requirements to maintain a higher standard of quality. With 5000sf+ of living space, interiors of this home exudes a refined elegance w/carefully chosen finishes & exquisite details that highlight both sophistication/comfort. Upgraded throughout & shows immaculate. 6 bedrms+den, 5 bathrms & multiple living/dining spaces. A sunny South backing lot welcomes you through an open floorplan featuring a great room w/coffered ceilings, timeless mantle & gas fireplace, beautiful chef's kitchen complete w/premium appliances, butler's pantry & add'I storage. Formal dining room as well as dining nook w/direct access to deck for evening bbqs. Den for home office/library. 4 bedrms on upper level, each w/access to private bathrms. Lower level offers dual recreation spaces, wet bar & 2 bedrms (or gym). Upgrades: mechanicals, framing, millwork, smart tech home +more. (id:6769)