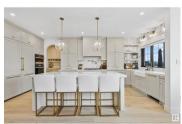

Picture-Perfect Living nestled on a quiet street, steps to natural reserve/river. Keswick on the River is an exclusive neighborhood w/superior architectural requirements to maintain a higher standard of quality. With 5000sf+ of living space, interiors of this home exudes a refined elegance w/carefully chosen finishes & exquisite details that highlight both sophistication/comfort. Upgraded throughout & shows immaculate. 6 bedrms+den, 5 bathrms & multiple living/dining spaces. A sunny South backing lot welcomes you through an open floorplan featuring a great room w/coffered ceilings, timeless mantle & gas fireplace, beautiful chef's kitchen complete w/premium appliances, butler's pantry & add'l storage. Formal dining room as well as dining nook w/direct access to deck for evening bbqs. Den for home office/library. 4 bedrms on upper level, each w/access to private bathrms. Lower level offers dual recreation spaces, wet bar & 2 bedrms (or gym). Upgrades: mechanicals, framing, millwork, smart tech home +more. (id:6769)