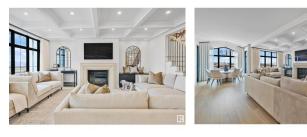

Picture-Perfect Living nestled on a quiet street, steps to natural reserve/river. Keswick on the River is an exclusive neighborhood w/superior architectural requirements to maintain a higher standard of quality. With 5000sf+ of living space, interiors of this home exudes a refined elegance w/carefully chosen finishes & exquisite details that highlight both sophistication/comfort. Upgraded throughout & shows immaculate. 6 bedrms+den, 5 bathrms & multiple living/dining spaces. A sunny South backing lot welcomes you through an open floorplan featuring a great room w/coffered ceilings, timeless mantle & gas fireplace, beautiful chef's kitchen complete w/premium appliances, butler's pantry & add'l storage. Formal dining room as well as dining nook w/direct access to deck for evening bbqs. Den for home office/library. 4 bedrms on upper level, each w/access to private bathrms. Lower level offers dual recreation spaces, wet bar & 2 bedrms (or gym). Upgrades: mechanicals, framing, millwork, smart tech home +more. (id:6769)