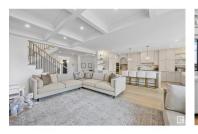

Picture-Perfect Living nestled on a quiet street, steps to natural reserve/river. Keswick on the River is an exclusive neighborhood w/superior architectural requirements to maintain a higher standard of quality. With 5000sf+ of living space, interiors of this home exudes a refined elegance w/carefully chosen finishes & exquisite details that highlight both sophistication/comfort. Upgraded throughout & shows immaculate. 6 bedrms+den, 5 bathrms & multiple living/dining spaces. A sunny South backing lot welcomes you through an open floorplan featuring a great room w/coffered ceilings, timeless mantle & gas fireplace, beautiful chef's kitchen complete w/premium appliances, butler's pantry & add'l storage. Formal dining room as well as dining nook w/direct access to deck for evening bbqs. Den for home office/library. 4 bedrms on upper level, each w/access to private bathrms. Lower level offers dual recreation spaces, wet bar & 2 bedrms (or gym). Upgrades: mechanicals, framing, millwork, smart tech home +more. (id:6769)