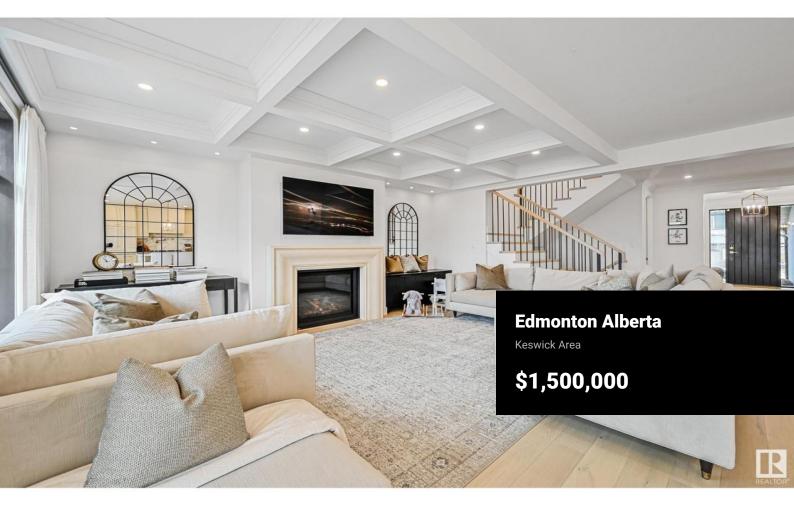

Picture-Perfect Living nestled on a quiet street, steps to natural reserve/river. Keswick on the River is an exclusive neighborhood w/superior architectural requirements to maintain a higher standard of quality. With 5000sf+ of living space, interiors of this home exudes a refined elegance w/carefully chosen finishes & exquisite details that highlight both sophistication/comfort. Upgraded throughout & shows immaculate. 6 bedrms+den, 5 bathrms & multiple living/dining spaces. A sunny South backing lot welcomes you through an open floorplan featuring a great room w/coffered ceilings, timeless mantle & gas fireplace, beautiful chef's kitchen complete w/premium appliances, butler's pantry & add'l storage. Formal dining room as well as dining nook w/direct access to deck for evening bbqs. Den for home office/library. 4 bedrms on upper level, each w/access to private bathrms. Lower level offers dual recreation spaces, wet bar & 2 bedrms (or gym). Upgrades: mechanicals, framing, millwork, smart tech home +more. (id:6769)