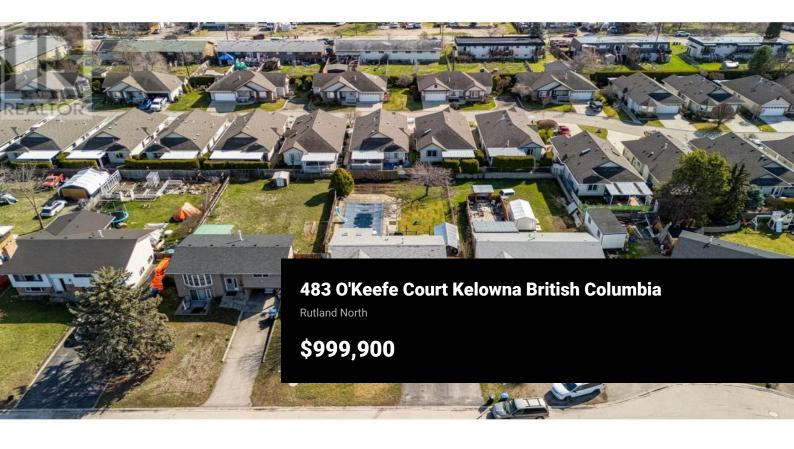

**RE/MAX Kelowna** 100-1553 Harvey Avenue Kelowna, BC, Canada

Fantastic investment and development opportunity at 483 O'Keefe Court, situated in the desirable Rutland area of Kelowna, BC. This spacious property is zoned MF1 and offers fast-track eligibility, allowing permit approval in as little as 10 days for the construction of 4-6 residential units. The lot measures 60 feet by 154.5 feet, providing ample space for your next multifamily project. The existing home boasts 6 bedrooms, offering significant potential as either a family residence or rental property. A 3-bedroom basement suite generates excellent rental income, providing immediate financial benefit while planning future development. Centrally located in Rutland, the property enjoys close proximity to schools, parks, shopping, and transit routes, making it ideal for attracting future tenants or homeowners, located just steps from grocery stores, restaurants, schools, and public transit, with a short drive to the YMCA, UBCO campus, and Kelowna International Airport. Don't miss this rare opportunity to secure a prime development lot with substantial incomegenerating potential. (id:6769)