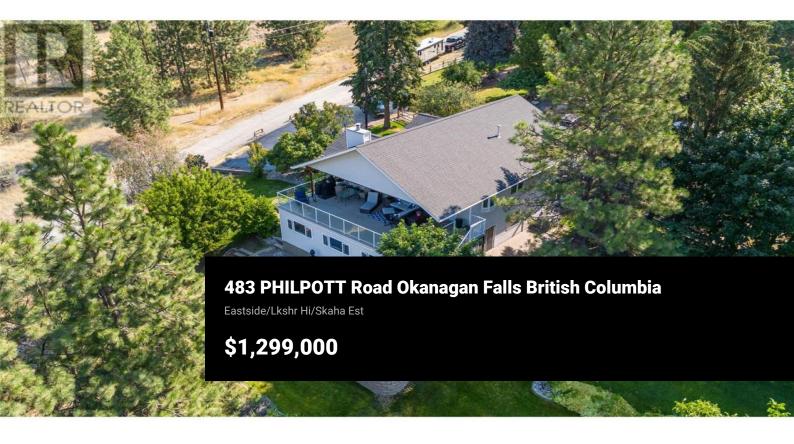

This beautifully maintained family home is just 10 minutes south of Penticton along picturesque Eastside Road. Offering 3,300 sq. ft. of living space and a double garage, it's designed for comfort, entertainment, and making unforgettable memories. With 4 bedrooms plus a den, 3 bathrooms, and a bright, open-concept kitchen and dining area, there's plenty of room to host family and friends. Step onto the expansive deck and take in breathtaking views of Skaha Lake and the surrounding hills. One of the home's standout features? An indoor pool and hot tub! The 4-foot-deep pool is perfect for swimming laps and enjoying year-round relaxation. Plus, the prime location offers easy access to the lake and nearby trails--ideal for hiking, biking, or walking the dogs. The property sits on 0.53 acres of fully landscaped land, complete with fruit and nut trees and underground irrigation for easy upkeep. There's ample parking, including space for an RV, plus a large backyard shed for extra storage. Major updates make this a truly turn-key home, including a brand-new \$60K septic system and upgrades to all big-ticket items. Designed for entertaining, this home features a downstairs wet bar, a BBQ area off the kitchen, a spacious backyard, and so much more. For a full feature list or to book a private tour, contact the listing agent today! (id:6769)