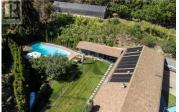

Experience laid-back luxury in your personal oasis in wine country. This .8 acre property is located just 3 minutes north of Oliver and sits nestled between a winery and a vineyard. This charming home has been extensively updated by current owners. Property features include private backyard oasis with heated, 18 x 42 foot inground pool, hot tub cabana with 4-season, 3 piece bath, metal roof gazebo, enclosed side yard with 5' perimeter fencing for peace of mind for children or pets, gated entry courtyard with pet-friendly, irrigated artificial turf, propane BBQ, firepit and shaded pergola, spacious double garage w/abundant storage, loads of additional parking, hillside woodlot with majestic Ponderosa pines and 12 x 60 foot greenhouse with power and water, two decks, 500 gallon tank propane service, and fully programmable irrigation system on entire property. The property benefits from town water for domestic service, & cost-efficient agricultural water for irrigation & to care for the extensive planting beds on the property, a perennial gardener's dream. Inside, the open concept ranch-style home boasts massive wall to wall windows allowing stunning views over the adjacent vineyards, valley and mountains. Inside updates include newer propane service, furnace, HWOD, paint, flooring, window covers, elfs, tile, counters, sinks, taps, toilet, appliances, fireplace insert and more!...