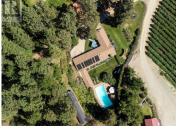

Experience laid-back luxury in your personal oasis in wine country. This .8 acre property is located just 3 minutes north of Oliver and sits nestled between a winery and a vineyard. This charming home has been extensively updated by current owners. Property features include private backyard oasis with heated, 18 x 42 foot inground pool, hot tub cabana with 4-season, 3 piece bath, metal roof gazebo, enclosed side yard with 5' perimeter fencing for peace of mind for children or pets, gated entry courtyard with pet-friendly, irrigated artificial turf, propane BBQ, firepit and shaded pergola, spacious double garage w/abundant storage, loads of additional parking, hillside woodlot with majestic Ponderosa pines and 12 x 60 foot greenhouse with power and water, two decks, 500 gallon tank propane service, and fully programmable irrigation system on entire property. The property benefits from town water for domestic service, & cost-efficient agricultural water for irrigation & to care for the extensive planting beds on the property, a perennial gardener's dream. Inside, the open concept ranch-style home boasts massive wall to wall windows allowing stunning views over the adjacent vineyards, valley and mountains. Inside updates include newer propane service, furnace, HWOD, paint, flooring, window covers, elfs, tile, counters, sinks, taps, toilet, appliances, fireplace insert and more!...