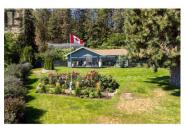

Experience laid-back luxury in your personal oasis in wine country. This .8 acre property is located just 3 minutes north of Oliver and sits nestled between a winery and a vineyard. This charming home has been extensively updated by current owners. Property features include private backyard oasis with heated, 18 x 42 foot inground pool, hot tub cabana with 4-season, 3 piece bath, metal roof gazebo, enclosed side yard with 5' perimeter fencing for peace of mind for children or pets, gated entry courtyard with pet-friendly, irrigated artificial turf, propane BBQ, firepit and shaded pergola, spacious double garage w/abundant storage, loads of additional parking, hillside woodlot with majestic Ponderosa pines and 12 x 60 foot greenhouse with power and water, two decks, 500 gallon tank propane service, and fully programmable irrigation system on entire property. The property benefits from town water for domestic service, & cost-efficient agricultural water for irrigation & to care for the extensive planting beds on the property, a perennial gardener's dream. Inside, the open concept ranch-style home boasts massive wall to wall windows allowing stunning views over the adjacent vineyards, valley and mountains. Inside updates include newer propane service, furnace, HWOD, paint, flooring, window covers, elfs, tile, counters, sinks, taps, toilet, appliances, fireplace insert and more!...