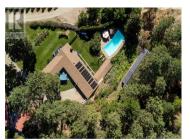

Experience laid-back luxury in your personal oasis in wine country. This .8 acre property is located just 3 minutes north of Oliver and sits nestled between a winery and a vineyard. This charming home has been extensively updated by current owners. Property features include private backyard oasis with heated, 18 x 42 foot inground pool, hot tub cabana with 4-season, 3 piece bath, metal roof gazebo, enclosed side yard with 5' perimeter fencing for peace of mind for children or pets, gated entry courtyard with pet-friendly, irrigated artificial turf, propane BBQ, firepit and shaded pergola, spacious double garage w/abundant storage, loads of additional parking, hillside woodlot with majestic Ponderosa pines and 12 x 60 foot greenhouse with power and water, two decks, 500 gallon tank propane service, and fully programmable irrigation system on entire property. The property benefits from town water for domestic service, & cost-efficient agricultural water for irrigation & to care for the extensive planting beds on the property, a perennial gardener's dream. Inside, the open concept ranch-style home boasts massive wall to wall windows allowing stunning views over the adjacent vineyards, valley and mountains. Inside updates include newer propane service, furnace, HWOD, paint, flooring, window covers, elfs, tile, counters, sinks, taps, toilet, appliances, fireplace insert and more!...