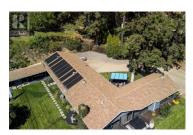

Experience laid-back luxury in your personal oasis in wine country. This .8 acre property is located just 3 minutes north of Oliver and sits nestled between a winery and a vineyard. This charming home has been extensively updated by current owners. Property features include private backyard oasis with heated, 18 x 42 foot inground pool, hot tub cabana with 4-season, 3 piece bath, metal roof gazebo, enclosed side yard with 5' perimeter fencing for peace of mind for children or pets, gated entry courtyard with pet-friendly, irrigated artificial turf, propane BBQ, firepit and shaded pergola, spacious double garage w/abundant storage, loads of additional parking, hillside woodlot with majestic Ponderosa pines and 12 x 60 foot greenhouse with power and water, two decks, 500 gallon tank propane service, and fully programmable irrigation system on entire property. The property benefits from town water for domestic service, & cost-efficient agricultural water for irrigation & to care for the extensive planting beds on the property, a perennial gardener's dream. Inside, the open concept ranch-style home boasts massive wall to wall windows allowing stunning views over the adjacent vineyards, valley and mountains. Inside updates include newer propane service, furnace, HWOD, paint, flooring, window covers, elfs, tile, counters, sinks, taps, toilet, appliances, fireplace insert and more!...