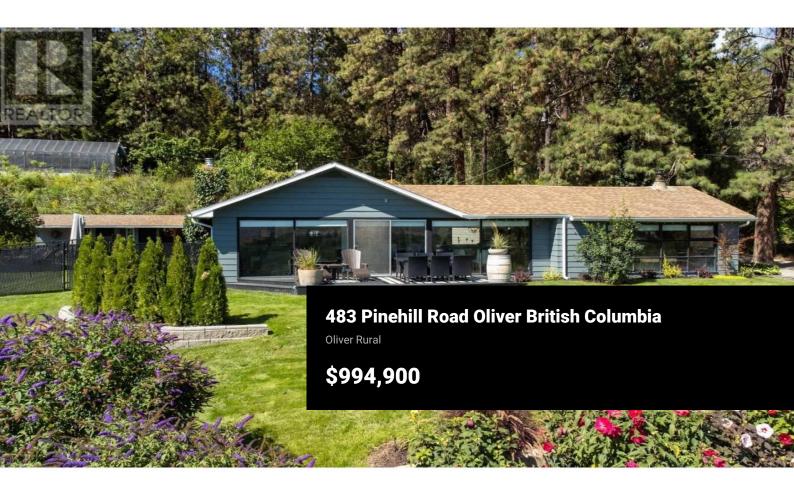

Experience laid-back luxury in your personal oasis in wine country. This .8 acre property is located just 3 minutes north of Oliver and sits nestled between a winery and a vineyard. This charming home has been extensively updated by current owners. Property features include private backyard oasis with heated, 18 x 42 foot inground pool, hot tub cabana with 4-season, 3 piece bath, metal roof gazebo, enclosed side yard with 5' perimeter fencing for peace of mind for children or pets, gated entry courtyard with pet-friendly, irrigated artificial turf, propane BBQ, firepit and shaded pergola, spacious double garage w/abundant storage, loads of additional parking, hillside woodlot with majestic Ponderosa pines and 12 x 60 foot greenhouse with power and water, two decks, 500 gallon tank propane service, and fully programmable irrigation system on entire property. The property benefits from town water for domestic service, & cost-efficient agricultural water for irrigation & to care for the extensive planting beds on the property, a perennial gardener's dream. Inside, the open concept ranch-style home boasts massive wall to wall windows allowing stunning views over the adjacent vineyards, valley and mountains. Inside updates include newer propane service, furnace, HWOD, paint, flooring, window covers, elfs, tile, counters, sinks, taps, toilet, appliances, fireplace insert and more!...