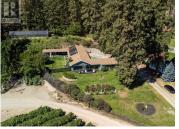

Experience laid-back luxury in your personal oasis in wine country. This .8 acre property is located just 3 minutes north of Oliver and sits nestled between a winery and a vineyard. This charming home has been extensively updated by current owners. Property features include private backyard oasis with heated, 18 x 42 foot inground pool, hot tub cabana with 4-season, 3 piece bath, metal roof gazebo, enclosed side yard with 5' perimeter fencing for peace of mind for children or pets, gated entry courtyard with pet-friendly, irrigated artificial turf, propane BBQ, firepit and shaded pergola, spacious double garage w/abundant storage, loads of additional parking, hillside woodlot with majestic Ponderosa pines and 12 x 60 foot greenhouse with power and water, two decks, 500 gallon tank propane service, and fully programmable irrigation system on entire property. The property benefits from town water for domestic service, & cost-efficient agricultural water for irrigation & to care for the extensive planting beds on the property, a perennial gardener's dream. Inside, the open concept ranch-style home boasts massive wall to wall windows allowing stunning views over the adjacent vineyards, valley and mountains. Inside updates include newer propane service, furnace, HWOD, paint, flooring, window covers, elfs, tile, counters, sinks, taps, toilet, appliances, fireplace insert and more!...