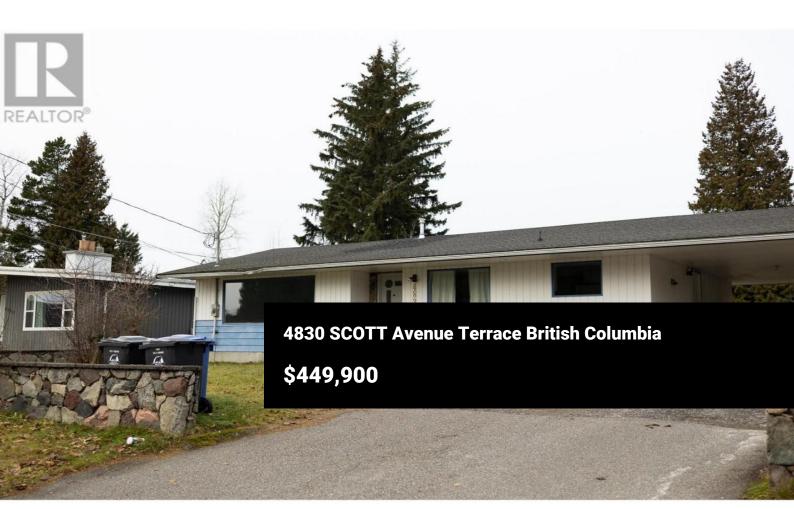

\* PREC - Personal Real Estate Corporation. Looking for space in a great location? You don't see many homes with space like this. 5 bedrooms on one floor as well as 2 bathrooms!! Open concept kitchen to the dining & living area. Laundry is on the main floor as well. This home is already set up for wheelchair access although the ramps could be removed if someone desired. Brand new furnace w/ heat pump & new hot water tank. The basement has plenty of space & with another bathroom (needs a toilet). (id:6769)