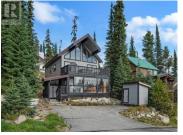

Welcome to your dream mountain escape at Big White Ski Resort! This stunning, stand-alone ski chalet combines modern luxury with rustic charm, all while offering breathtaking panoramic mountain views. The walkout lower level features a fully self-contained 2-bedroom suite with its own kitchen, laundry, and private entrance--perfect for guest privacy or generating rental income. The home is equipped with smart thermostats and a smart lock, allowing you to conveniently manage energy usage and security from your phone, helping to keep utility costs low. Upstairs, the main living area boasts soaring vaulted ceilings and an updated modern kitchen with sleek stainless steel appliances. You'll also enjoy a new washer/dryer and a resurfaced deck with a private hot tub--ideal for relaxing apres ski while taking in the majestic alpine scenery. The cozy primary bedroom on the main floor provides the perfect sanctuary, while the spacious enclosed loft sleeps up to eight with 3 queen beds, a TV, and a comfortable couch with a pull-out bed, offering plenty of space for family and friends. With convenient parking for three vehicles at both the top and bottom of the property, there's ample space for everyone. Whether you're carving down the slopes with ski-in/ski-out access via the groomed cat track just steps from your door, savoring the chalet's cozy ambiance, or unwinding by the fireplac...