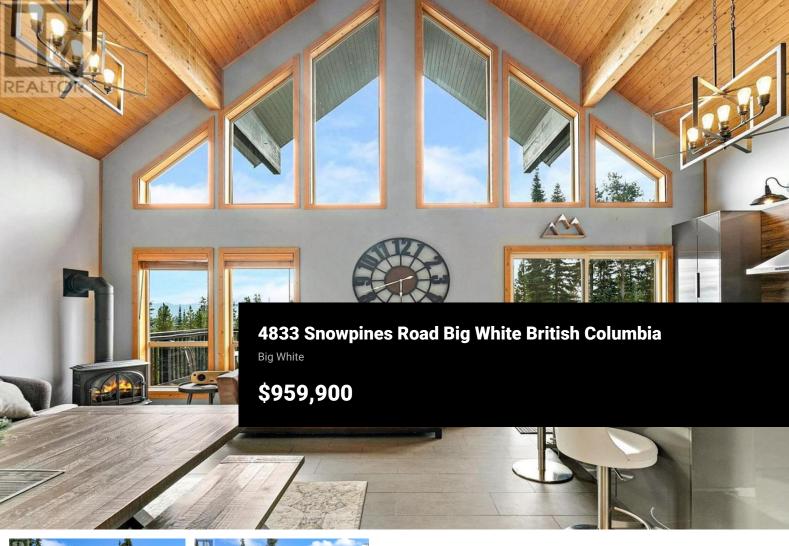

Welcome to your dream mountain escape at Big White Ski Resort! This stunning, stand-alone ski chalet combines modern luxury with rustic charm, all while offering breathtaking panoramic mountain views. The walkout lower level features a fully self-contained 2-bedroom suite with its own kitchen, laundry, and private entrance--perfect for guest privacy or generating rental income. The home is equipped with smart thermostats and a smart lock, allowing you to conveniently manage energy usage and security from your phone, helping to keep utility costs low. Upstairs, the main living area boasts soaring vaulted ceilings and an updated modern kitchen with sleek stainless steel appliances. You'll also enjoy a new washer/dryer and a resurfaced deck with a private hot tub--ideal for relaxing apres ski while taking in the majestic alpine scenery. The cozy primary bedroom on the main floor provides the perfect sanctuary, while the spacious enclosed loft sleeps up to eight with 3 queen beds, a TV, and a comfortable couch with a pull-out bed, offering plenty of space for family and friends. With convenient parking for three vehicles at both the top and bottom of the property, there's ample space for everyone. Whether you're carving down the slopes with ski-in/ski-out access via the groomed cat track just steps from your door, savoring the chalet's cozy ambiance, or unwinding by the fireplac...