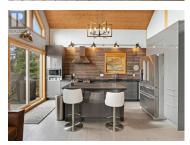

Welcome to your dream mountain escape at Big White Ski Resort! This stunning, stand-alone ski chalet combines modern luxury with rustic charm, all while offering breathtaking panoramic mountain views. The walkout lower level features a fully self-contained 2-bedroom suite with its own kitchen, laundry, and private entrance--perfect for guest privacy or generating rental income. The home is equipped with smart thermostats and a smart lock, allowing you to conveniently manage energy usage and security from your phone, helping to keep utility costs low. Upstairs, the main living area boasts soaring vaulted ceilings and an updated modern kitchen with sleek stainless steel appliances. You'll also enjoy a new washer/dryer and a resurfaced deck with a private hot tub--ideal for relaxing apres ski while taking in the majestic alpine scenery. The cozy primary bedroom on the main floor provides the perfect sanctuary, while the spacious enclosed loft sleeps up to eight with 3 queen beds, a TV, and a comfortable couch with a pull-out bed, offering plenty of space for family and friends. With convenient parking for three vehicles at both the top and bottom of the property, there's ample space for everyone. Whether you're carving down the slopes with ski-in/ski-out access via the groomed cat track just steps from your door, savoring the chalet's cozy ambiance, or unwinding by the fireplac...