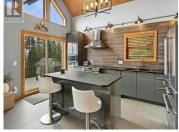

Welcome to your dream mountain escape at Big White Ski Resort! This stunning, stand-alone ski chalet combines modern luxury with rustic charm, all while offering breathtaking panoramic mountain views. The walkout lower level features a fully self-contained 2-bedroom suite with its own kitchen, laundry, and private entrance--perfect for guest privacy or generating rental income. The home is equipped with smart thermostats and a smart lock, allowing you to conveniently manage energy usage and security from your phone, helping to keep utility costs low. Upstairs, the main living area boasts soaring vaulted ceilings and an updated modern kitchen with sleek stainless steel appliances. You'll also enjoy a new washer/dryer and a resurfaced deck with a private hot tub--ideal for relaxing apres ski while taking in the majestic alpine scenery. The cozy primary bedroom on the main floor provides the perfect sanctuary, while the spacious enclosed loft sleeps up to eight with 3 queen beds, a TV, and a comfortable couch with a pull-out bed, offering plenty of space for family and friends. With convenient parking for three vehicles at both the top and bottom of the property, there's ample space for everyone. Whether you're carving down the slopes with ski-in/ski-out access via the groomed cat track just steps from your door, savoring the chalet's cozy ambiance, or unwinding by the fireplac...