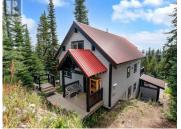

Welcome to your dream mountain escape at Big White Ski Resort! This stunning, stand-alone ski chalet combines modern luxury with rustic charm, all while offering breathtaking panoramic mountain views. The walkout lower level features a fully self-contained 2-bedroom suite with its own kitchen, laundry, and private entrance--perfect for guest privacy or generating rental income. The home is equipped with smart thermostats and a smart lock, allowing you to conveniently manage energy usage and security from your phone, helping to keep utility costs low. Upstairs, the main living area boasts soaring vaulted ceilings and an updated modern kitchen with sleek stainless steel appliances. You'll also enjoy a new washer/dryer and a resurfaced deck with a private hot tub--ideal for relaxing apres ski while taking in the majestic alpine scenery. The cozy primary bedroom on the main floor provides the perfect sanctuary, while the spacious enclosed loft sleeps up to eight with 3 queen beds, a TV, and a comfortable couch with a pull-out bed, offering plenty of space for family and friends. With convenient parking for three vehicles at both the top and bottom of the property, there's ample space for everyone. Whether you're carving down the slopes with ski-in/ski-out access via the groomed cat track just steps from your door, savoring the chalet's cozy ambiance, or unwinding by the fireplac...