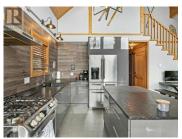

Welcome to your dream mountain escape at Big White Ski Resort! This stunning, stand-alone ski chalet combines modern luxury with rustic charm, all while offering breathtaking panoramic mountain views. The walkout lower level features a fully self-contained 2-bedroom suite with its own kitchen, laundry, and private entrance--perfect for guest privacy or generating rental income. The home is equipped with smart thermostats and a smart lock, allowing you to conveniently manage energy usage and security from your phone, helping to keep utility costs low. Upstairs, the main living area boasts soaring vaulted ceilings and an updated modern kitchen with sleek stainless steel appliances. You'll also enjoy a new washer/dryer and a resurfaced deck with a private hot tub--ideal for relaxing apres ski while taking in the majestic alpine scenery. The cozy primary bedroom on the main floor provides the perfect sanctuary, while the spacious enclosed loft sleeps up to eight with 3 queen beds, a TV, and a comfortable couch with a pull-out bed, offering plenty of space for family and friends. With convenient parking for three vehicles at both the top and bottom of the property, there's ample space for everyone. Whether you're carving down the slopes with ski-in/ski-out access via the groomed cat track just steps from your door, savoring the chalet's cozy ambiance, or unwinding by the fireplac...