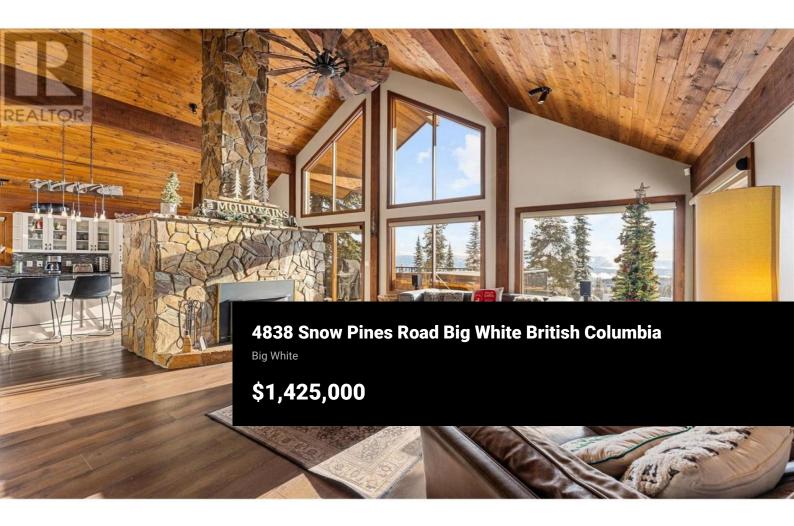

Step into mountain luxury with this fully renovated, stand-alone 4-bedroom, 3bathroom chalet spanning over 2,700 sq. ft. Designed to sleep 14, this dream retreat is perfect for families, groups, or anyone seeking the ultimate Big White experience. Short-term rentals are allowed, making this a well-producing income property all year round, offering both luxury and investment potential. Inside, you'll find wide-plank hardwood floors, a vaulted ceiling with a floor-toceiling fireplace, and panoramic windows framing breathtaking views of the Monashee Mountains. The chef-inspired kitchen is ideal for entertaining, and the private hot tub provides the perfect spot to relax after a day on the slopes. The multi-level layout ensures privacy for families, while a dedicated gear room with boot dryers keeps everything organized. Wake up to the crisp mountain air, step outside, and ski down a short green run to the Snow Ghost Express. This home is a short stroll to Happy Valley, 2 minutes from ski trails and lifts, and connected to Big White Village by a groomed, lit path. A convenient shuttle service adds to the accessibility. Big White is a year-round destination offering skiing, snowboarding, skating, tubing, sleigh rides, snowshoeing, and weekly fireworks. Don't miss this turn-key gem--a luxurious mountain getaway and an exceptional investment opportunity await! For more listing de...