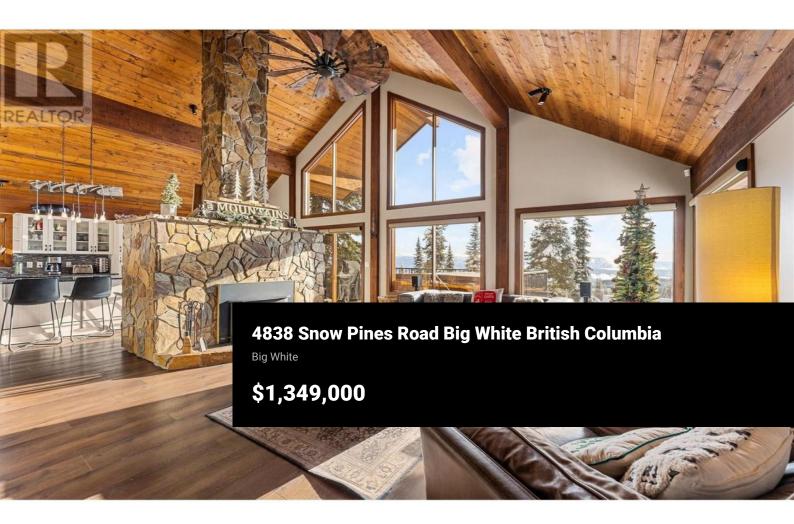

Luxury Chalet in the Heart of Big White - Fully Renovated & Rental Ready Welcome to your ultimate mountain retreat! This stunning stand-alone 4-bed, 3-bath chalet offers over 2,700 sq. ft. of beautifully renovated space, blending alpine charm with modern luxury and year-round income potential. The spacious living room features soaring vaulted ceilings with exposed post-andbeam architecture and a floor-to-ceiling stone fireplace, creating that true alpine lodge feel. Large windows frame sweeping mountain views, while the chef's kitchen is perfect for entertaining. After a day on the slopes, relax in your private hot tub. A smart multi-level layout provides privacy for families or guests, and a dedicated gear room keeps everything organized. There's also potential to build a garage for added storage and convenience. Enjoy true skiin/ski-out access via a short green run to Snow Ghost Express. Just a short walk to Happy Valley, with skating, tubing, and apres fun. A lit path connects you to Big White Village, and a shuttle adds even more ease. Big White is a four-season destination offering skiing, snowboarding, hiking, biking, and festivals. With short-term rentals allowed, this is a turn-key investment with excellent year-round income potential. (id:6769)