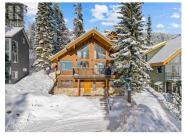

Luxury Chalet in the Heart of Big White - Fully Renovated & Rental Ready Welcome to your ultimate mountain retreat! This stunning stand-alone 4-bed, 3-bath chalet offers over 2,700 sq. ft. of beautifully renovated space, blending alpine charm with modern luxury and year-round income potential. The spacious living room features soaring vaulted ceilings with exposed post-andbeam architecture and a floor-to-ceiling stone fireplace, creating that true alpine lodge feel. Large windows frame sweeping mountain views, while the chef's kitchen is perfect for entertaining. After a day on the slopes, relax in your private hot tub. A smart multi-level layout provides privacy for families or guests, and a dedicated gear room keeps everything organized. There's also potential to build a garage for added storage and convenience. Enjoy true skiin/ski-out access via a short green run to Snow Ghost Express. Just a short walk to Happy Valley, with skating, tubing, and apres fun. A lit path connects you to Big White Village, and a shuttle adds even more ease. Big White is a four-season destination offering skiing, snowboarding, hiking, biking, and festivals. With short-term rentals allowed, this is a turn-key investment with excellent year-round income potential. (id:6769)