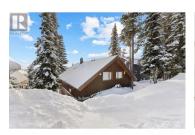

Luxury Chalet in the Heart of Big White - Fully Renovated & Rental Ready Welcome to your ultimate mountain retreat! This stunning stand-alone 4-bed, 3-bath chalet offers over 2,700 sq. ft. of beautifully renovated space, blending alpine charm with modern luxury and year-round income potential. The spacious living room features soaring vaulted ceilings with exposed post-andbeam architecture and a floor-to-ceiling stone fireplace, creating that true alpine lodge feel. Large windows frame sweeping mountain views, while the chef's kitchen is perfect for entertaining. After a day on the slopes, relax in your private hot tub. A smart multi-level layout provides privacy for families or guests, and a dedicated gear room keeps everything organized. There's also potential to build a garage for added storage and convenience. Enjoy true skiin/ski-out access via a short green run to Snow Ghost Express. Just a short walk to Happy Valley, with skating, tubing, and apres fun. A lit path connects you to Big White Village, and a shuttle adds even more ease. Big White is a four-season destination offering skiing, snowboarding, hiking, biking, and festivals. With short-term rentals allowed, this is a turn-key investment with excellent year-round income potential. (id:6769)