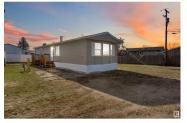

Located in the quiet community of Gibbons, this stunning 2008 16-foot wide mobile home offers 898 sq. ft. of comfortable living space, featuring 2 bedrooms and 1 bath. Better than new, this home comes with vaulted ceilings for an open, airy feel. Recent upgrades include a brand-new side skirt, new heat trace ,and two newly installed staircases , New electrical panel, Newer roof . Move-in ready-nothing needs to be done! Conveniently close to schools and Main Street, this home is perfect for first-time buyers or those looking to downsize. Some Picture have been virtually Stage (id:6769)