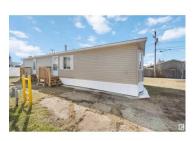

Located in the quiet community of Gibbons, this stunning 2008 16-foot wide mobile home offers 898 sq. ft. of comfortable living space, featuring 2 bedrooms and 1 bath. Better than new, this home comes with vaulted ceilings for an open, airy feel. Recent upgrades include a brand-new side skirt, new heat trace ,and two newly installed staircases , New electrical panel, Newer roof . Move-in ready-nothing needs to be done! Conveniently close to schools and Main Street, this home is perfect for first-time buyers or those looking to downsize. Some Picture have been virtually Stage (id:6769)