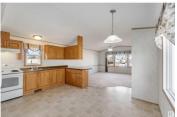

Located in the quiet community of Gibbons, this stunning 2008 16-foot wide mobile home offers 898 sq. ft. of comfortable living space, featuring 2 bedrooms and 1 bath. Better than new, this home comes with vaulted ceilings for an open, airy feel. Recent upgrades include a brand-new side skirt, new heat trace ,and two newly installed staircases , New electrical panel, Newer roof . Move-in ready-nothing needs to be done! Conveniently close to schools and Main Street, this home is perfect for first-time buyers or those looking to downsize. Some Picture have been virtually Stage (id:6769)