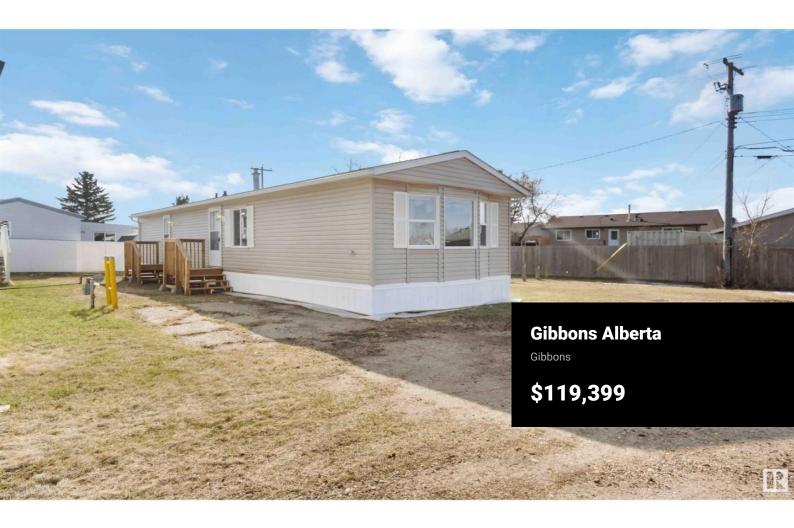

Located in the quiet community of Gibbons, this stunning 2008 16-foot wide mobile home offers 898 sq. ft. of comfortable living space, featuring 2 bedrooms and 1 bath. Better than new, this home comes with vaulted ceilings for an open, airy feel. Recent upgrades include a brand-new side skirt, new heat trace ,and two newly installed staircases , New electrical panel, Newer roof . Move-in ready-nothing needs to be done! Conveniently close to schools and Main Street, this home is perfect for first-time buyers or those looking to downsize. Some Picture have been virtually Stage (id:6769)