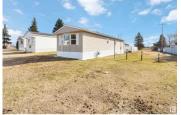

Located in the quiet community of Gibbons, this stunning 2008 16-foot wide mobile home offers 898 sq. ft. of comfortable living space, featuring 2 bedrooms and 1 bath. Better than new, this home comes with vaulted ceilings for an open, airy feel. Recent upgrades include a brand-new side skirt, new heat trace ,and two newly installed staircases , New electrical panel, Newer roof . Move-in ready-nothing needs to be done! Conveniently close to schools and Main Street, this home is perfect for first-time buyers or those looking to downsize. Some Picture have been virtually Stage (id:6769)