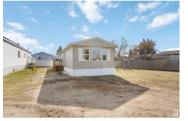

Located in the quiet community of Gibbons, this stunning 2008 16-foot wide mobile home offers 898 sq. ft. of comfortable living space, featuring 2 bedrooms and 1 bath. Better than new, this home comes with vaulted ceilings for an open, airy feel. Recent upgrades include a brand-new side skirt, new heat trace ,and two newly installed staircases , New electrical panel, Newer roof . Move-in ready-nothing needs to be done! Conveniently close to schools and Main Street, this home is perfect for first-time buyers or those looking to downsize. Some Picture have been virtually Stage (id:6769)