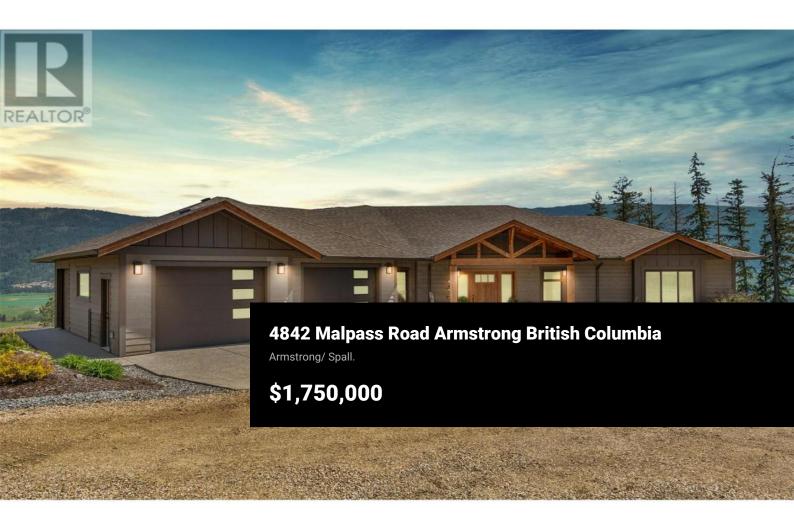

Experience your private estate acreage, a true hidden gem. Enjoy awe-inspiring views from this custom home on just under 3 acres. The property offers a onebedroom in-law suite and a 24x36 detached shop for added convenience. Immerse yourself in the BC Lifestyle with plank hardwood flooring throughout the main living area. The living room boasts a vaulted ceiling with a woodburning fireplace, creating a cozy ambiance with vistas through large windows. The open kitchen features custom cabinetry, stainless appliances, and ample counter space. A Butler Pantry connects to the far hallway and laundry room. Retreat to the North wing of the home and the primary bedroom with eastfacing views & morning light, a walk-in closet, and a luxurious ensuite. On the South wing, find a second bedroom, a full bathroom, and a home office with access to the upper deck. Head down to the walkout basement level and discover a spacious entertainment room with wet-bar, play area for the kids, additional bedroom or craft space and plenty of storage. The lower level also offers a self-contained in-law suite, offering income potential or a welcoming space for guests or family. Basement, workshop and garage have in-floor heating. The attached garage features two bay doors at the front and a third bay door at the side. Outside, the land features tiered areas, including a 24x36 heated shop with RV hookup...