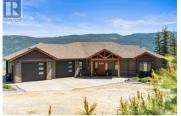

Experience your private estate acreage, a true hidden gem. Enjoy awe-inspiring views from this custom home on just under 3 acres. The property offers a onebedroom in-law suite and a 24x36 detached shop for added convenience. Immerse yourself in the BC Lifestyle with plank hardwood flooring throughout the main living area. The living room boasts a vaulted ceiling with a woodburning fireplace, creating a cozy ambiance with vistas through large windows. The open kitchen features custom cabinetry, stainless appliances, and ample counter space. A Butler Pantry connects to the far hallway and laundry room. Retreat to the North wing of the home and the primary bedroom with eastfacing views & morning light, a walk-in closet, and a luxurious ensuite. On the South wing, find a second bedroom, a full bathroom, and a home office with access to the upper deck. Head down to the walkout basement level and discover a spacious entertainment room with wet-bar, play area for the kids, additional bedroom or craft space and plenty of storage. The lower level also offers a self-contained in-law suite, offering income potential or a welcoming space for guests or family. Basement, workshop and garage have in-floor heating. The attached garage features two bay doors at the front and a third bay door at the side. Outside, the land features tiered areas, including a 24x36 heated shop with RV hookup...