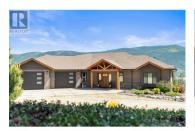

Experience your private estate acreage, a true hidden gem. Enjoy awe-inspiring views from this custom home on just under 3 acres. The property offers a onebedroom in-law suite and a 24x36 detached shop for added convenience. Immerse yourself in the BC Lifestyle with plank hardwood flooring throughout the main living area. The living room boasts a vaulted ceiling with a woodburning fireplace, creating a cozy ambiance with vistas through large windows. The open kitchen features custom cabinetry, stainless appliances, and ample counter space. A Butler Pantry connects to the far hallway and laundry room. Retreat to the North wing of the home and the primary bedroom with eastfacing views & morning light, a walk-in closet, and a luxurious ensuite. On the South wing, find a second bedroom, a full bathroom, and a home office with access to the upper deck. Head down to the walkout basement level and discover a spacious entertainment room with wet-bar, play area for the kids, additional bedroom or craft space and plenty of storage. The lower level also offers a self-contained in-law suite, offering income potential or a welcoming space for guests or family. Basement, workshop and garage have in-floor heating. The attached garage features two bay doors at the front and a third bay door at the side. Outside, the land features tiered areas, including a 24x36 heated shop with RV hookup...