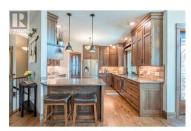

Experience your private estate acreage, a true hidden gem. Enjoy awe-inspiring views from this custom home on just under 3 acres. The property offers a onebedroom in-law suite and a 24x36 detached shop for added convenience. Immerse yourself in the BC Lifestyle with plank hardwood flooring throughout the main living area. The living room boasts a vaulted ceiling with a woodburning fireplace, creating a cozy ambiance with vistas through large windows. The open kitchen features custom cabinetry, stainless appliances, and ample counter space. A Butler Pantry connects to the far hallway and laundry room. Retreat to the North wing of the home and the primary bedroom with eastfacing views & morning light, a walk-in closet, and a luxurious ensuite. On the South wing, find a second bedroom, a full bathroom, and a home office with access to the upper deck. Head down to the walkout basement level and discover a spacious entertainment room with wet-bar, play area for the kids, additional bedroom or craft space and plenty of storage. The lower level also offers a self-contained in-law suite, offering income potential or a welcoming space for guests or family. Basement, workshop and garage have in-floor heating. The attached garage features two bay doors at the front and a third bay door at the side. Outside, the land features tiered areas, including a 24x36 heated shop with RV hookup...