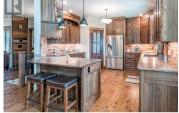

Experience your private estate acreage, a true hidden gem. Enjoy awe-inspiring views from this custom home on just under 3 acres. The property offers a onebedroom in-law suite and a 24x36 detached shop for added convenience. Immerse yourself in the BC Lifestyle with plank hardwood flooring throughout the main living area. The living room boasts a vaulted ceiling with a woodburning fireplace, creating a cozy ambiance with vistas through large windows. The open kitchen features custom cabinetry, stainless appliances, and ample counter space. A Butler Pantry connects to the far hallway and laundry room. Retreat to the North wing of the home and the primary bedroom with eastfacing views & morning light, a walk-in closet, and a luxurious ensuite. On the South wing, find a second bedroom, a full bathroom, and a home office with access to the upper deck. Head down to the walkout basement level and discover a spacious entertainment room with wet-bar, play area for the kids, additional bedroom or craft space and plenty of storage. The lower level also offers a self-contained in-law suite, offering income potential or a welcoming space for guests or family. Basement, workshop and garage have in-floor heating. The attached garage features two bay doors at the front and a third bay door at the side. Outside, the land features tiered areas, including a 24x36 heated shop with RV hookup...