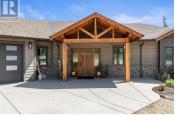

Experience your private estate acreage, a true hidden gem. Enjoy awe-inspiring views from this custom home on just under 3 acres. The property offers a onebedroom in-law suite and a 24x36 detached shop for added convenience. Immerse yourself in the BC Lifestyle with plank hardwood flooring throughout the main living area. The living room boasts a vaulted ceiling with a woodburning fireplace, creating a cozy ambiance with vistas through large windows. The open kitchen features custom cabinetry, stainless appliances, and ample counter space. A Butler Pantry connects to the far hallway and laundry room. Retreat to the North wing of the home and the primary bedroom with eastfacing views & morning light, a walk-in closet, and a luxurious ensuite. On the South wing, find a second bedroom, a full bathroom, and a home office with access to the upper deck. Head down to the walkout basement level and discover a spacious entertainment room with wet-bar, play area for the kids, additional bedroom or craft space and plenty of storage. The lower level also offers a self-contained in-law suite, offering income potential or a welcoming space for guests or family. Basement, workshop and garage have in-floor heating. The attached garage features two bay doors at the front and a third bay door at the side. Outside, the land features tiered areas, including a 24x36 heated shop with RV hookup...