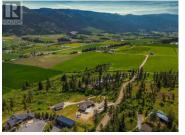

Experience your private estate acreage, a true hidden gem. Enjoy awe-inspiring views from this custom home on just under 3 acres. The property offers a onebedroom in-law suite and a 24x36 detached shop for added convenience. Immerse yourself in the BC Lifestyle with plank hardwood flooring throughout the main living area. The living room boasts a vaulted ceiling with a woodburning fireplace, creating a cozy ambiance with vistas through large windows. The open kitchen features custom cabinetry, stainless appliances, and ample counter space. A Butler Pantry connects to the far hallway and laundry room. Retreat to the North wing of the home and the primary bedroom with eastfacing views & morning light, a walk-in closet, and a luxurious ensuite. On the South wing, find a second bedroom, a full bathroom, and a home office with access to the upper deck. Head down to the walkout basement level and discover a spacious entertainment room with wet-bar, play area for the kids, additional bedroom or craft space and plenty of storage. The lower level also offers a self-contained in-law suite, offering income potential or a welcoming space for guests or family. Basement, workshop and garage have in-floor heating. The attached garage features two bay doors at the front and a third bay door at the side. Outside, the land features tiered areas, including a 24x36 heated shop with RV hookup...