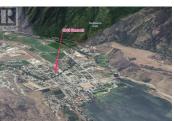

Prime .22 acre NON-STRATA building lot with amazing mountain and lake views at the end of a quiet cul-de-sac. Perfectly situated in OK Falls; just minutes to Belich's AG grocery store, world-class wineries, and Skaha lake living. Few restrictions on this one so bring your own builder when you're ready. Lot is on a slope lending itself to a grade level entry with walk-out upper level. No vacancy tax - build the retirement or recreation property of your dreams! Come live the blue sky Okanagan lifestyle! (id:6769)