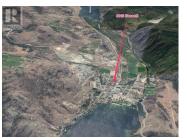

Prime .22 acre NON-STRATA building lot with amazing mountain and lake views at the end of a quiet cul-de-sac. Perfectly situated in OK Falls; just minutes to Belich's AG grocery store, world-class wineries, and Skaha lake living. Few restrictions on this one so bring your own builder when you're ready. Lot is on a slope lending itself to a grade level entry with walk-out upper level. No vacancy tax - build the retirement or recreation property of your dreams! Come live the blue sky Okanagan lifestyle! (id:6769)