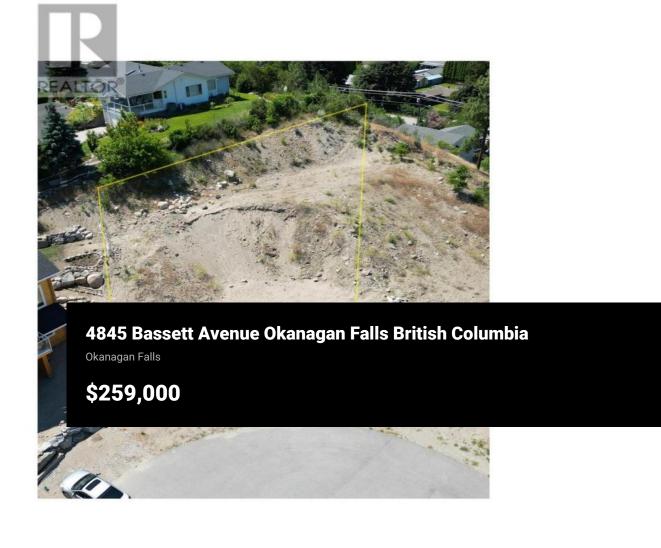

Prime .22 acre NON-STRATA building lot with amazing mountain and lake views at the end of a quiet cul-de-sac. Perfectly situated in OK Falls; just minutes to Belich's AG grocery store, world-class wineries, and Skaha lake living. Few restrictions on this one so bring your own builder when you're ready. Lot is on a slope lending itself to a grade level entry with walk-out upper level. No vacancy tax - build the retirement or recreation property of your dreams! Come live the blue sky Okanagan lifestyle! (id:6769)