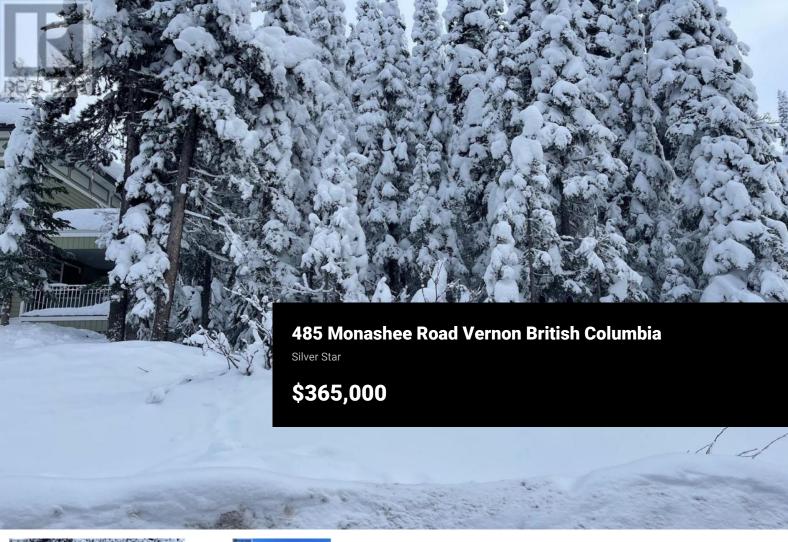

Located near the top of the Silver Queen Chairlift in the coveted Knoll Subdivision, this level lot offers an incredible opportunity to build your mountain retreat. With GST already paid, this lot is ready for your vision. Enjoy the charm of a Victorian-style building scheme that complements the resort's picturesque setting. The lot boasts stunning views and convenient access to a free shuttle service, making it easy to explore Silver Star Mountain Resort's renowned amenities. For those considering rental income potential, please note that fees are payable to the Silver Star Resort Association. Additionally, water service must be upgraded to a 1.5-inch connection to meet fire flow requirements for a sprinkler system. Whether you're building your dream home or an income-generating property, this lot combines convenience, beauty, and the vibrant mountain lifestyle. Don't miss your chance to invest in this sought-after location. (id:6769)