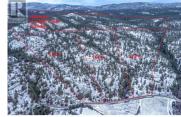

## \$5,000,000

300 acres of stunning lakeview property with road frontage on North Naramata Rd. There are multiple sites for building a spectacular home, many acres of grassland, creeks, gulley's, this has it all. This is a very special property stretching east across the KVR trail with potential for subdivision or agricultural uses. Take at look at this acreage if only the best will do. (id:6769)