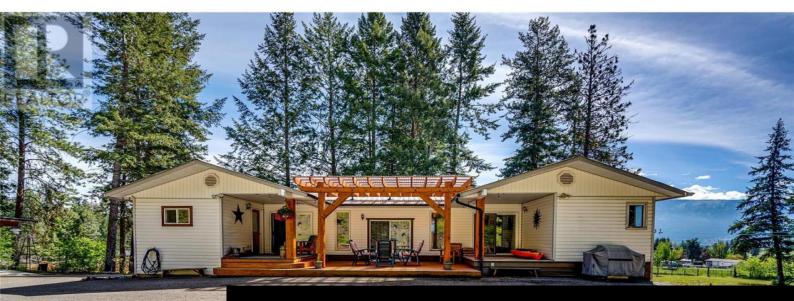

## 4851 Lansdowne Road Armstrong British Columbia Armstrong/ Spall. \$1,290,000

A STATISTY

If you're seeking peace and tranquility, look no further. This private, flat acreage offers immense potential. Just over 6 acres, this rural property boasts fantastic views and is only minutes from town and the highway, making it a convenient location. The spacious house features a unique floor plan perfect for entertaining, with an open-concept eat-in kitchen, stainless steel appliances, central Vac for convenience, formal dining area, multiple living spaces, large bedrooms, 3 bathrooms & 2 laundry rooms. Numerous bright windows allow daylight to flood the home throughout the day. The covered deck provides an excellent space for unwinding and enjoying summer evenings. The fully finished above-ground basement, with multiple entrances, offers great potential for an in-law suite or additional entertaining areas. Enjoy the convenience of natural gas heating, newly installed HWT and the comfort of a pellet stove & wood stove as secondary heat. The property includes a reliable well with excellent flow, a nice garden area with good soil, abundant fruits trees including Plum, Pear, Honey Crisp Apple, Rainer Cherry and Hazelnut trees too!! The land has previously been hayed for farm status. A detached double garage/workshop provides ample space for toys, along with RV parking. Set in a very private location away from the road, the home offers fabulous views from the deck. Whether y...