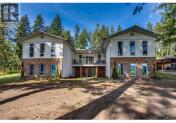

## 4851 Lansdowne Road Armstrong British Columbia Armstrong/ Spall. \$1,290,000

A STATISTY

If you're seeking peace and tranquility, look no further. This private, flat acreage offers immense potential. Just over 6 acres, this rural property boasts fantastic views and is only minutes from town and the highway, making it a convenient location. The spacious house features a unique floor plan perfect for entertaining, with an open-concept eat-in kitchen, stainless steel appliances, central Vac for convenience, formal dining area, multiple living spaces, large bedrooms, 3 bathrooms & 2 laundry rooms. Numerous bright windows allow daylight to flood the home throughout the day. The covered deck provides an excellent space for unwinding and enjoying summer evenings. The fully finished above-ground basement, with multiple entrances, offers great potential for an in-law suite or additional entertaining areas. Enjoy the convenience of natural gas heating, newly installed HWT and the comfort of a pellet stove & wood stove as secondary heat. The property includes a reliable well with excellent flow, a nice garden area with good soil, abundant fruits trees including Plum, Pear, Honey Crisp Apple, Rainer Cherry and Hazelnut trees too!! The land has previously been hayed for farm status. A detached double garage/workshop provides ample space for toys, along with RV parking. Set in a very private location away from the road, the home offers fabulous views from the deck. Whether y...