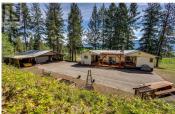

## 4851 Lansdowne Road Armstrong British Columbia Armstrong/ Spall. \$1,290,000

A STATISTY

If you're seeking peace and tranquility, look no further. This private, flat acreage offers immense potential. Just over 6 acres, this rural property boasts fantastic views and is only minutes from town and the highway, making it a convenient location. The spacious house features a unique floor plan perfect for entertaining, with an open-concept eat-in kitchen, stainless steel appliances, central Vac for convenience, formal dining area, multiple living spaces, large bedrooms, 3 bathrooms & 2 laundry rooms. Numerous bright windows allow daylight to flood the home throughout the day. The covered deck provides an excellent space for unwinding and enjoying summer evenings. The fully finished above-ground basement, with multiple entrances, offers great potential for an in-law suite or additional entertaining areas. Enjoy the convenience of natural gas heating, newly installed HWT and the comfort of a pellet stove & wood stove as secondary heat. The property includes a reliable well with excellent flow, a nice garden area with good soil, abundant fruits trees including Plum, Pear, Honey Crisp Apple, Rainer Cherry and Hazelnut trees too!! The land has previously been hayed for farm status. A detached double garage/workshop provides ample space for toys, along with RV parking. Set in a very private location away from the road, the home offers fabulous views from the deck. Whether y...