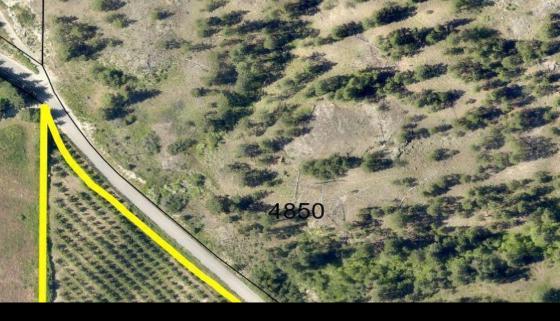

## 4855 NORTH NARAMATA Road Naramata British Columbia Naramata Rural

1 244

\$699,000

907

Contingent. Beautiful Naramata orchard surrounded by adjacent farm and forest lands. Excellent location to build your Naramata dream house! With views of Okanagan Lake to the west and mountain views to the east, there are a few ideal locations to build. Or if you would like to hold the property for future use/value, the seller can lease back the property. The current crop is red delicious and spartan apples currently used for cider production. Seller will be conducting a lot line adjustment, removing southern 40 feet of the property. The remainder is approx. 2.6 acres. Call listing agent for more information. (Duplicate listing - Agricultural MLS 197744) (id:6769)