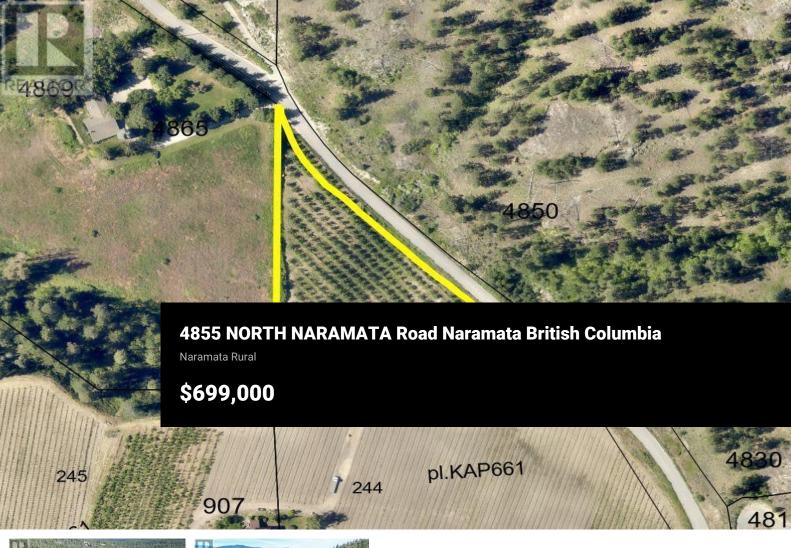

Contingent. Beautiful Naramata orchard surrounded by adjacent farm and forest lands. Excellent location to build your Naramata dream house! With views of Okanagan Lake to the west and mountain views to the east, there are a few ideal locations to build. Or if you would like to hold the property for future use/value, the seller can lease back the property. The current crop is red delicious and spartan apples currently used for cider production. Seller will be conducting a lot line adjustment, removing southern 40 feet of the property. The remainder is approx. 2.6 acres. Call listing agent for more information. (Duplicate listing - Lots/Acreage MLS 197743) (id:6769)