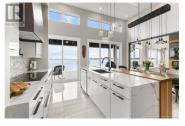

This stunning waterfront home is located in one of Shediacs most sought-after areas. Situated on a quiet cul-de-sac next to a bird sanctuary, it offers breathtaking views of the Bay of Shediac with incredible sunrises and sunsets. With over 4,000 sq. ft. of beautifully finished living space, this custom-built coastal home blends elegance, comfort, and functionality. Step into the grand foyer and enjoy refined finishes, including porcelain tile flooring throughout the main level, a custom walk-in wine cellar, and a chefs kitchen with bespoke cabinetry and a walk-in pantry. Sunlight pours in through oversized windows and glass doors, showcasing water views from every room. Soaring ceilings Through-out the home, a sleek fireplace in the living room, and a sunroom with a wood stove add warmth and charm. The primary suite is a true retreat with a sun-filled terrace, walk-in closet, and spa-like ensuite featuring a soaking tub and dual vanities. Three spacious bedrooms and 2 full baths and powder room on the main floor, with a fourth bedroom and ensuite on the lower level. Enjoy the extra-large heated 2.5-car garage, a large composite deck with seamless glass railing, hot tub, and private steps to the shoreperfect for kayaking, paddle boarding, or simply relaxing by the sea. This Modern Home feels like it's sitting on its own island. Don't miss this rare opportunity to call this h...