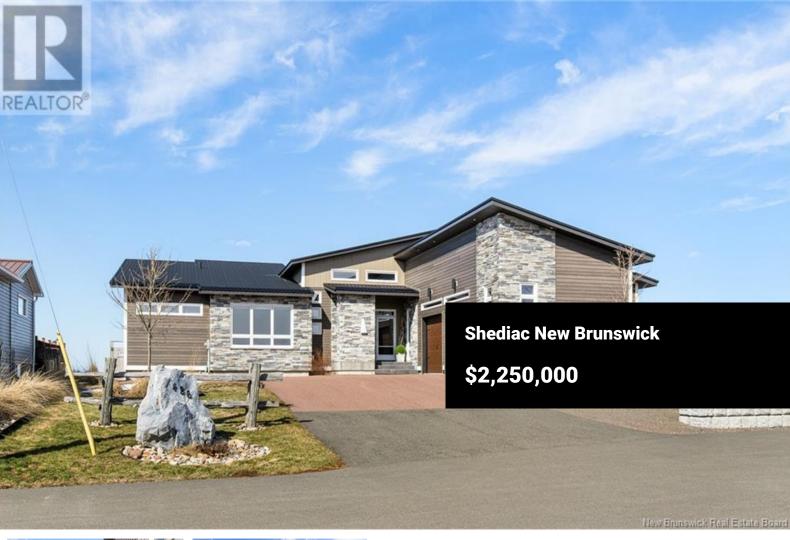

This stunning waterfront home is located in one of Shediacs most sought-after areas. Situated on a quiet cul-de-sac next to a bird sanctuary, it offers breathtaking views of the Bay of Shediac with incredible sunrises and sunsets. With over 4,000 sq. ft. of beautifully finished living space, this custom-built coastal home blends elegance, comfort, and functionality. Step into the grand foyer and enjoy refined finishes, including porcelain tile flooring throughout the main level, a custom walk-in wine cellar, and a chefs kitchen with bespoke cabinetry and a walk-in pantry. Sunlight pours in through oversized windows and glass doors, showcasing water views from every room. Soaring ceilings Through-out the home, a sleek fireplace in the living room, and a sunroom with a wood stove add warmth and charm. The primary suite is a true retreat with a sun-filled terrace, walk-in closet, and spa-like ensuite featuring a soaking tub and dual vanities. Three spacious bedrooms and 2 full baths and powder room on the main floor, with a fourth bedroom and ensuite on the lower level. Enjoy the extra-large heated 2.5-car garage, a large composite deck with seamless glass railing, hot tub, and private steps to the shoreperfect for kayaking, paddle boarding, or simply relaxing by the sea. This Modern Home feels like it's sitting on its own island. Don't miss this rare opportunity to call this h...