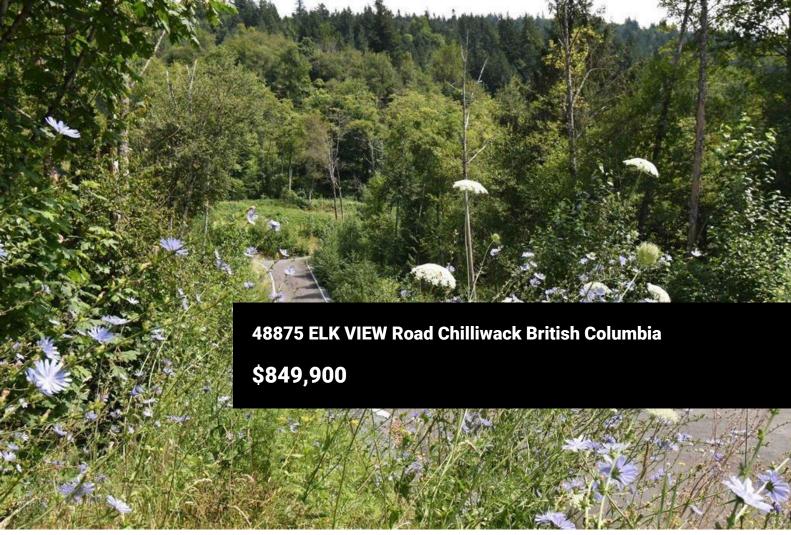

BUY DIRT! BUILD YOUR DREAM HOME OR INVEST IN YOUR FUTURE (Great Holding Property). Bare 10.02 acre parcel with MAJOR COSTS OF BUILDING PREP COMPLETED. Building site cleared, drilled well installed with Hydrologist certification of H2O quantity & quality, perk test completed for future septic. Hydro & gas installed near building site. Lane paved. High speed internet & cell service available. School bus pick up at roadside. Incredible 180 degree views of Ryder lake & surrounding mountains. Sloped property with terraced areas & rambling creek. Short 10 min drive to #1 Highway. Rare opportunity to live in one of the most beautiful locations in Chilliwack & build the home of your dreams. Sign on property. \*\*\*SHARE SALE OPTION AVAILABLE AT REDUCED PURCHASED PRICE\*\*\* (id:6769)