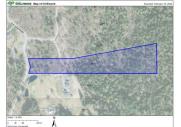

BUY DIRT! BUILD YOUR DREAM HOME OR INVEST IN YOUR FUTURE (Great Holding Property). Bare 10.02 acre parcel with MAJOR COSTS OF BUILDING PREP COMPLETED. Building site cleared, drilled well installed with Hydrologist certification of H2O quantity & quality, perk test completed for future septic. Hydro & gas installed near building site. Lane paved. High speed internet & cell service available. School bus pick up at roadside. Incredible 180 degree views of Ryder lake & surrounding mountains. Sloped property with terraced areas & rambling creek. Short 10 min drive to #1 Highway. Rare opportunity to live in one of the most beautiful locations in Chilliwack & build the home of your dreams. Sign on property. \*\*\*SHARE SALE OPTION AVAILABLE AT REDUCED PURCHASED PRICE\*\*\* (id:6769)