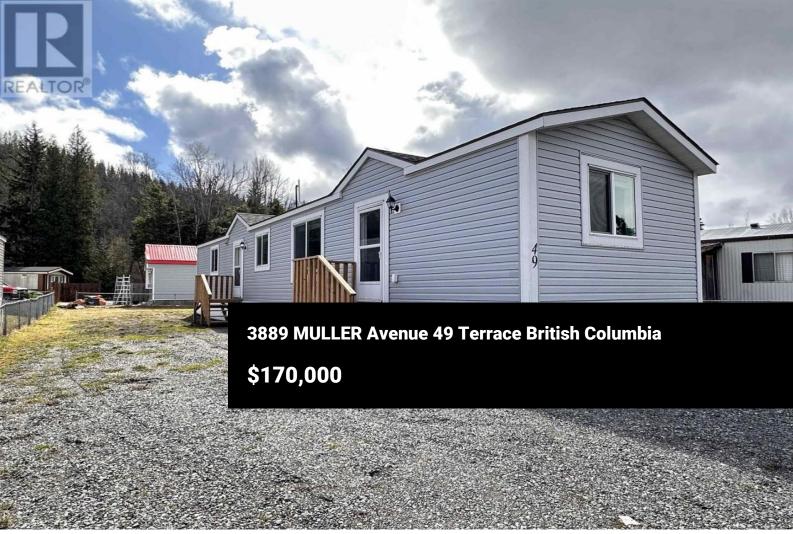

Welcome to Pinepark Trailer Park, where modern convenience meets serene living! Nestled within our community in Thornhill BC this newer modular home has two spacious bedrooms and two bathrooms with natural sun tubes & medicine cabinets. Step inside a stylish interior with nice finishings, designed to elevate your living space. Whether you're unwinding in the cozy bedrooms, enjoying a refreshing shower in one of the two bathrooms, or entertaining guests in the open-concept living area, this mobile home offers comfort. (id:6769)