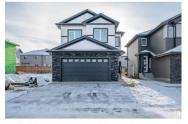

\*Under Construction\*120 Day Possession\* Visit Showhome at 207 Starling Way to checkout finishes. 2045 Sq Ft custom built home! 18' ceiling with open to below concept. 9' Ceilings through the Main floor, even the basement!!! Modern finishings throughout the house are included in the price!! In-Stair lighting, crown molding lit up with LED lighting, coffered ceilings. With a total of 3 bedrooms upstairs and a bedroom/den on the Main Floor! Well equipped kitchen with built in appliances, gas counter top stove, built-in wall oven and microwave is any chef's dream kitchen. Basement is unfinished and can be developed if required. Near green spaces and close to baseball diamonds, dog park, playground and miles of walking trails and the reassurance of an home warranty. THIS HOME IS A PERFECT FOR A GROWING FAMILY. THIS HOME IS A MUST VIEW! (id:6769)