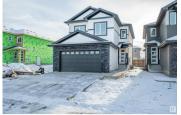

\*Under Construction\*120 Day Possession\* Visit Showhome at 207 Starling Way to checkout finishes. 2045 Sq Ft custom built home! 18' ceiling with open to below concept. 9' Ceilings through the Main floor, even the basement!!! Modern finishings throughout the house are included in the price!! In-Stair lighting, crown molding lit up with LED lighting, coffered ceilings. With a total of 3 bedrooms upstairs and a bedroom/den on the Main Floor! Well equipped kitchen with built in appliances, gas counter top stove, built-in wall oven and microwave is any chef's dream kitchen. Basement is unfinished and can be developed if required. Near green spaces and close to baseball diamonds, dog park, playground and miles of walking trails and the reassurance of an home warranty. THIS HOME IS A PERFECT FOR A GROWING FAMILY. THIS HOME IS A MUST VIEW! (id:6769)