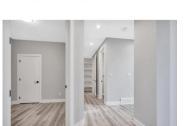

\*Under Construction\*120 Day Possession\* Visit Showhome at 207 Starling Way to checkout finishes. 2045 Sq Ft custom built home! 18' ceiling with open to below concept. 9' Ceilings through the Main floor, even the basement!!! Modern finishings throughout the house are included in the price!! In-Stair lighting, crown molding lit up with LED lighting, coffered ceilings. With a total of 3 bedrooms upstairs and a bedroom/den on the Main Floor! Well equipped kitchen with built in appliances, gas counter top stove, built-in wall oven and microwave is any chef's dream kitchen. Basement is unfinished and can be developed if required. Near green spaces and close to baseball diamonds, dog park, playground and miles of walking trails and the reassurance of an home warranty. THIS HOME IS A PERFECT FOR A GROWING FAMILY. THIS HOME IS A MUST VIEW! (id:6769)