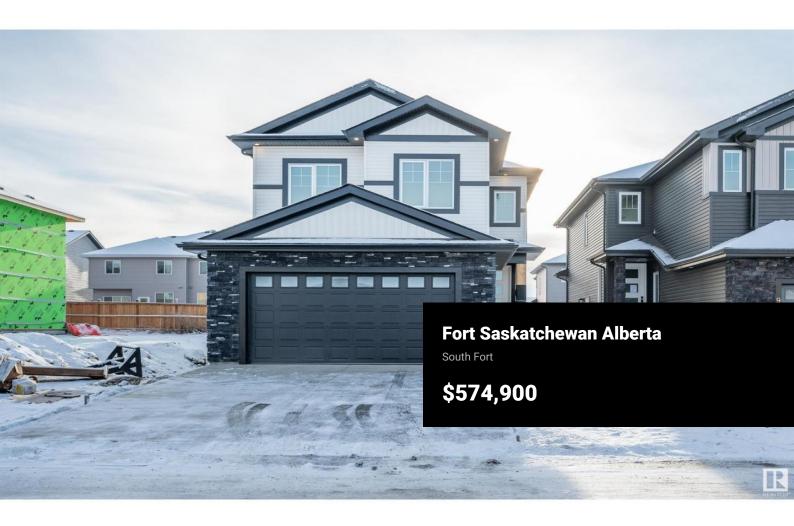

\*Under Construction\*120 Day Possession\* Visit Showhome at 207 Starling Way to checkout finishes. 2045 Sq Ft custom built home! 18' ceiling with open to below concept. 9' Ceilings through the Main floor, even the basement!!! Modern finishings throughout the house are included in the price!! In-Stair lighting, crown molding lit up with LED lighting, coffered ceilings. With a total of 3 bedrooms upstairs and a bedroom/den on the Main Floor! Well equipped kitchen with built in appliances, gas counter top stove, built-in wall oven and microwave is any chef's dream kitchen. Basement is unfinished and can be developed if required. Near green spaces and close to baseball diamonds, dog park, playground and miles of walking trails and the reassurance of an home warranty. THIS HOME IS A PERFECT FOR A GROWING FAMILY. THIS HOME IS A MUST VIEW! (id:6769)