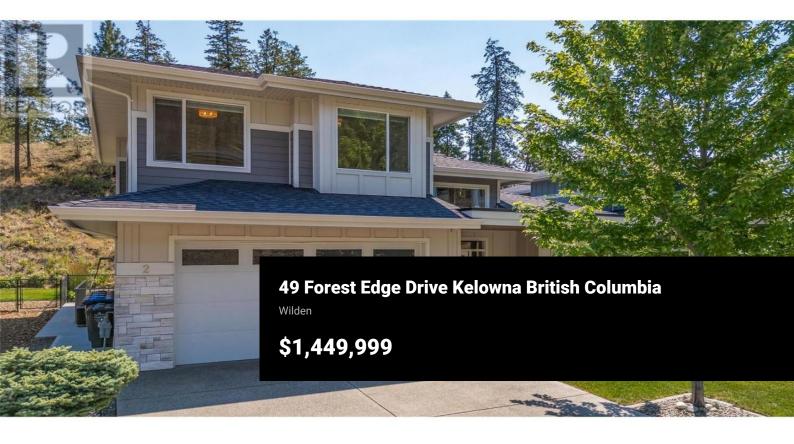

Welcome to 49 FOREST EDGE DR in the sought after community of WILDEN! Modern elegance meets exceptional functionality in this spacious 4 bed/5 bath family home including a self-contained 1 Bed LEGAL suite for additional income or space for growing families! Contemporary white kitchen features a Irg island, quartz counters, coffee/beverage bar, soft close drawers + ample cabinetry. Open concept w/ durable wide plank floors, a feature floor-to ceiling fireplace w/ oversized windows flooding the living space with natural light and complement the over-height ceilings throughout. Den/office adjacent to living area for easy remote working from home. Upstairs is a king-sized primary w/ a striking feature wall + huge walk-in closet. A barn-style door leads to a spainspired ensuite w/double sinks, sep shower + freestanding soaker tub. Two additional bedrooms w/ custom closets & decorative wall panels enhance the home's unique charm. Lower level offers a rec room with a full bath for versatility to suit your needs. Additional conveniences incl. double car garage, covered patio, large laundry room w/ sink & built-in Sonos speakers in select rooms. Kids + pets will love the green space in the private POOL SIZE backyard! Experience family living at its finest w/ amazing neighbors on a quiet dead-end street. Located 10 mins to downtown, YLW, UBCO, Orchard Park and Beach - 5 mins to elem/...