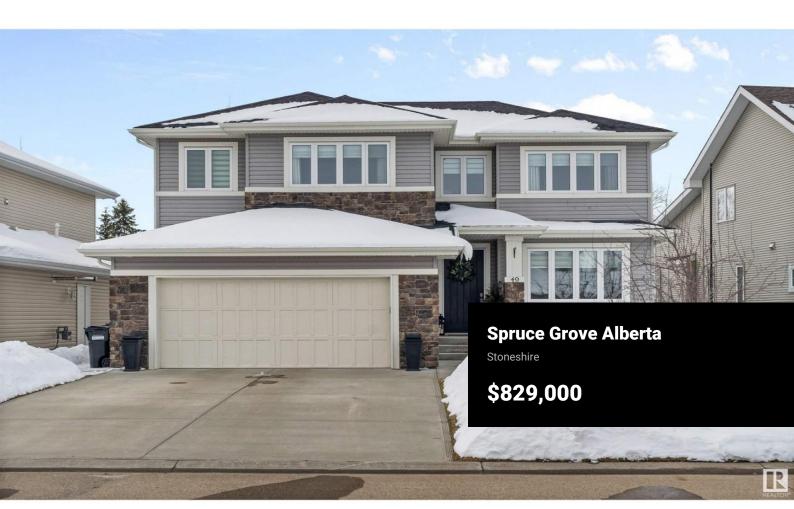

Breaking the bar for luxury homes, this executive 2 storey is selectively located on a premium lot, with a pergola-perfect party deck, all backing the beauty of the manicured Links golf course. With 3,615 of air-conditioned living space, this home is the epitome of the lavish lifestyle you deserve. Decadent hardwood floors flow beyond the front office, 2pc powder-room & into the contemporary dining room, as fresh paint graces every wall. An array of windows illuminates the expansive open-concept main floor. The kitchen presents granite counters, high-end appliances & butler pantry, which compliments the sophistication of the living room, with its stone-faced fireplace. Private quarters upstairs consist of the primary bedroom, blessed by 5pc ensuite, along with 3 additional bedrooms, sharing the common area of a flex space; all serviced by same floor laundry & 4pc main bathroom. A finished basement offers 2 more bedrooms, rec room w/wet bar & 4th full bathroom. Triple tandem heated garage with epoxy floor! (id:6769)