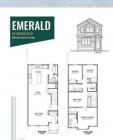

Welcome Home! Step into The Emerald, a stunning & functional creation by the award-winning Justin Gray Homes, now available in our brand-new Modern Farmhouse V2, professionally designed colour palette. This is a first-of-its-kind home in the family friendly community of Sienna, conveniently located near schools, recreation, and more! Spanning 1,658 sq ft, this home perfectly balances beauty and affordability. The main level features LVP flooring, while plush carpet adds comfort upstairs. A BONUS ROOM on the upper level provides a cozy retreat away from the main living area, and the UPSTAIRS LAUNDRY adds everyday convenience. Built with an upgraded 32MPA foundation featuring Delta wrap on tar-sprayed concrete walls, upgraded triplepane windows, etc. The kitchen impresses with its walk-in pantry, upgraded shaker soft-close cabinetry, and premium fixtures, making it a chef's oasis. This home comes FULLY LANDSCAPED and includes a poured concrete double garage pad, w/the OPTION TO BUILD GARAGE AT A COST. (id:6769)