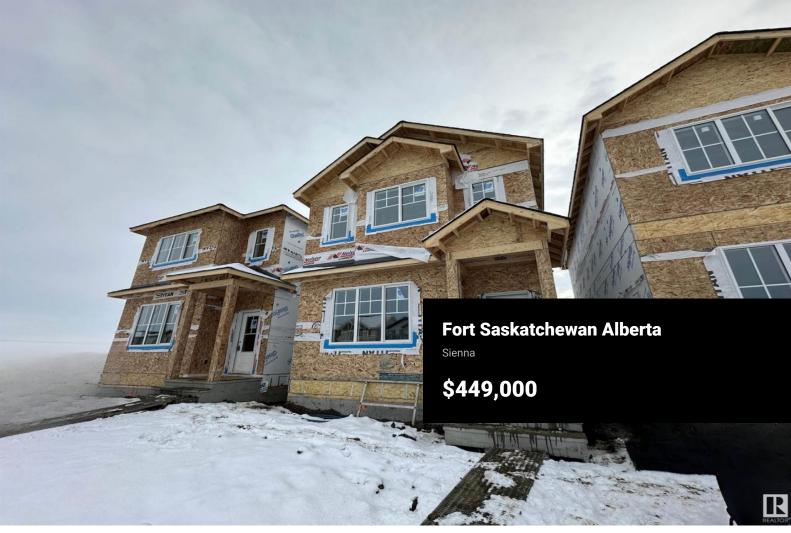

Welcome Home! Step into The Emerald, a stunning & functional creation by the award-winning Justin Gray Homes, now available in our brand-new Modern Farmhouse V2, professionally designed colour palette. This is a first-of-its-kind home in the family friendly community of Sienna, conveniently located near schools, recreation, and more! Spanning 1,658 sq ft, this home perfectly balances beauty and affordability. The main level features LVP flooring, while plush carpet adds comfort upstairs. A BONUS ROOM on the upper level provides a cozy retreat away from the main living area, and the UPSTAIRS LAUNDRY adds everyday convenience. Built with an upgraded 32MPA foundation featuring Delta wrap on tar-sprayed concrete walls, upgraded triplepane windows, etc. The kitchen impresses with its walk-in pantry, upgraded shaker soft-close cabinetry, and premium fixtures, making it a chef's oasis. This home comes FULLY LANDSCAPED and includes a poured concrete double garage pad, w/the OPTION TO BUILD GARAGE AT A COST. (id:6769)