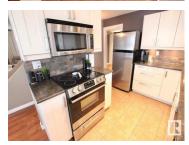

STUNNING 1.5 STOREY HOME WITH SINGLE DETACHED GARAGE AND MASSIVE LOT IN BOYLE AB! This immaculate home & property is a must see and exudes pride of ownership throughout! The home itself features open concepts, modern finishes, central AC, home business potential, and so much more! With a total of 3 Beds 1.5 Baths and over 1500 sqft of living space this home is perfect for the family, first time buyer or anyone looking for a turn key property! Outside is perfect for entertaining or the kids with a large composite deck and MASSIVE YARD! There is plenty of room for storage in the oversized barn style garage (with loft) and even room to park the RV on the long front driveway! Located in a great location in town with only a short walk to the arena, curling rink, playground, ball diamonds, spray park, and all the amenities you'd need! Don't miss out on this move in ready well cared for home! (id:6769)