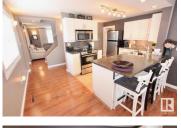

STUNNING 1.5 STOREY HOME WITH SINGLE DETACHED GARAGE AND MASSIVE LOT IN BOYLE AB! This immaculate home & property is a must see and exudes pride of ownership throughout! The home itself features open concepts, modern finishes, central AC, home business potential, and so much more! With a total of 3 Beds 1.5 Baths and over 1500 sqft of living space this home is perfect for the family, first time buyer or anyone looking for a turn key property! Outside is perfect for entertaining or the kids with a large composite deck and MASSIVE YARD! There is plenty of room for storage in the oversized barn style garage (with loft) and even room to park the RV on the long front driveway! Located in a great location in town with only a short walk to the arena, curling rink, playground, ball diamonds, spray park, and all the amenities you'd need! Don't miss out on this move in ready well cared for home! (id:6769)