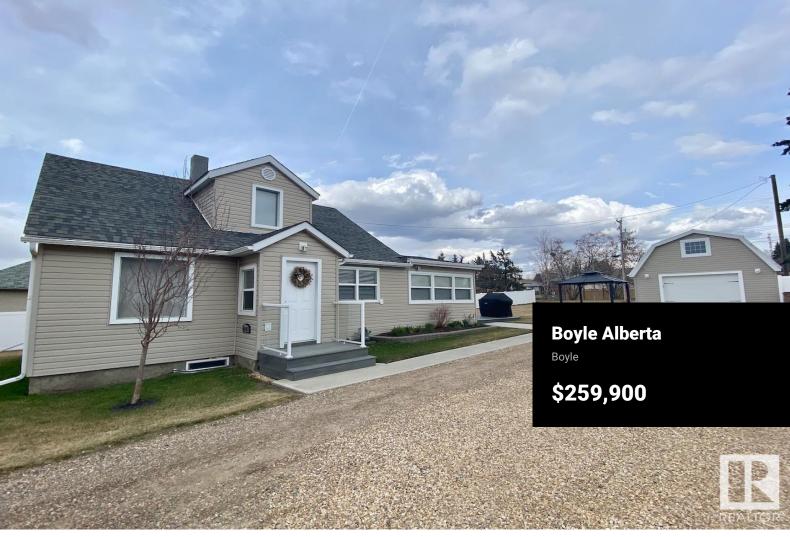

STUNNING 1.5 STOREY HOME WITH SINGLE DETACHED GARAGE AND MASSIVE LOT IN BOYLE AB! This immaculate home & property is a must see and exudes pride of ownership throughout! The home itself features open concepts, modern finishes, central AC, home business potential, and so much more! With a total of 3 Beds 1.5 Baths and over 1500 sqft of living space this home is perfect for the family, first time buyer or anyone looking for a turn key property! Outside is perfect for entertaining or the kids with a large composite deck and MASSIVE YARD! There is plenty of room for storage in the oversized barn style garage (with loft) and even room to park the RV on the long front driveway! Located in a great location in town with only a short walk to the arena, curling rink, playground, ball diamonds, spray park, and all the amenities you'd need! Don't miss out on this move in ready well cared for home! (id:6769)