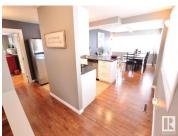

STUNNING 1.5 STOREY HOME WITH SINGLE DETACHED GARAGE AND MASSIVE LOT IN BOYLE AB! This immaculate home & property is a must see and exudes pride of ownership throughout! The home itself features open concepts, modern finishes, central AC, home business potential, and so much more! With a total of 3 Beds 1.5 Baths and over 1500 sqft of living space this home is perfect for the family, first time buyer or anyone looking for a turn key property! Outside is perfect for entertaining or the kids with a large composite deck and MASSIVE YARD! There is plenty of room for storage in the oversized barn style garage (with loft) and even room to park the RV on the long front driveway! Located in a great location in town with only a short walk to the arena, curling rink, playground, ball diamonds, spray park, and all the amenities you'd need! Don't miss out on this move in ready well cared for home! (id:6769)