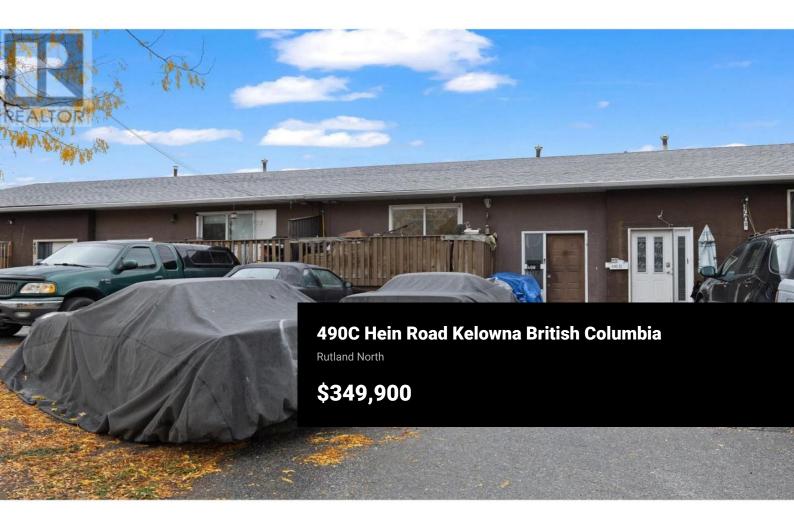

Attention first time buyers and investors looking for a project! entrall 490C is a centrally located 4 bedroom, 2 bathroom stratified 4 plex unit with a fenced yard. Great value here! This is an exceptional opportunity to get into the market with a fixer-upper project and build equity over time. There's new construction popping up all around which also allows for increased equity over time and improvement. All 4 units are for sale and could be sold individually or together. This unit is currently tenanted, month to month. Heating and cooling is by way of split duct. (id:6769)