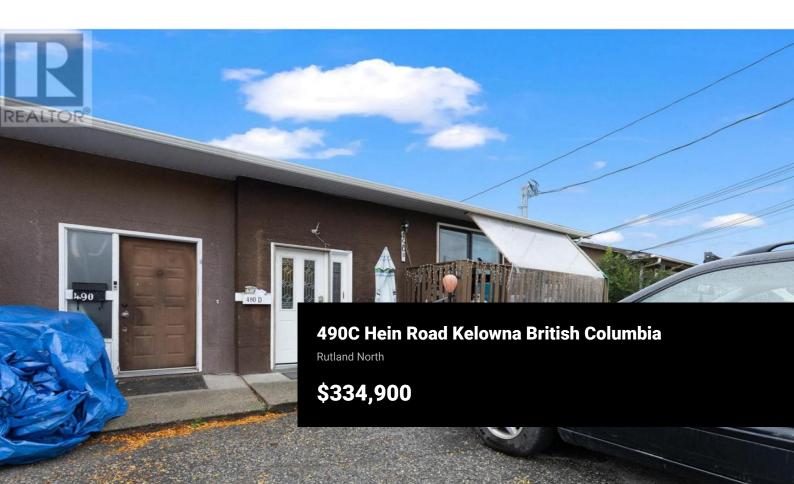

Attention first time buyers and investors looking for a project! entrall 490C is a centrally located 4 bedroom, 2 bathroom stratified 4 plex unit with a fenced yard. Great value here! This is an exceptional opportunity to get into the market with a fixer-upper project and build equity over time. There's new construction popping up all around which also allows for increased equity over time and improvement. All 4 units are for sale and could be sold individually or together. This unit is currently tenanted, month to month. Heating and cooling is by way of split duct. COURT ORDERED SALE. ""AS IS WHERE IS."" (id:6769)