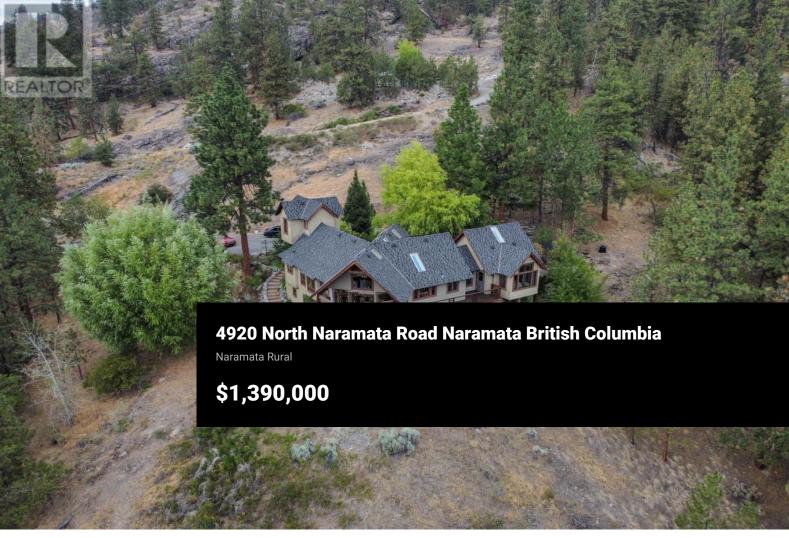

One of the finest country homes in Naramata. Designed by renowned local architect Isabel Chan, this unique & intriguing home offers a functional & open floorplan with plenty of interesting & surprising areas & features. The great room has clearly defined areas, and the dining area soaks up the stupendous lakeview, the updated kitchen is a marvel for entertaining and the living room is a great place to relax without being removed from the action. The main floor master's suite has been upgraded and offers plenty of space and again shares the lakeview with the rest of the house. The outdoor areas offer a mix of sun and shade areas with delightful mature landscaping blending in with the natural landscape. Situated on an extremely private 1.74-acre lot next to a creek with stunning panoramic views of the Okanagan valley. (id:6769)