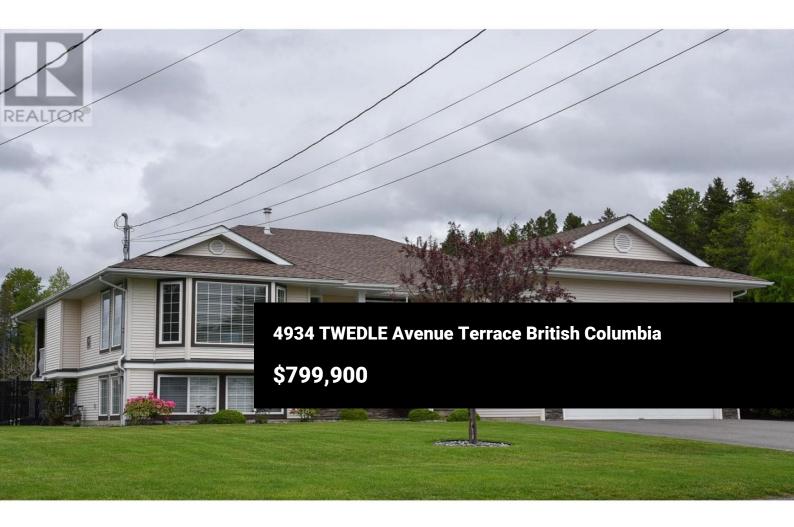

within 1 block of Uplands School you will find this 7 bedroom spacious home boasting room for everyone. Generous kitchen offers plenty of cabinets and counter space with NG stove and eating area which opens onto sundeck and fenced backyard. Entertaining is easy in living and dining room which can accommodate many around the table and features a fireplace perfect for cooler weather. Primary Brdm has WI closet, soaker tub in ensuite.2 more bdrms up. Family rm down is great for movie nights. 4 more bdms, 4 pce bath, flex room and large cold storage pantry. The 30x24 ft detached shop is a perfect place to create projects. Oversized garage, triple paved driveway, raised garden boxes, this place offers a nice package. (id:6769)

Well cared for and well situated in a desirable, family friendly neighbourhood