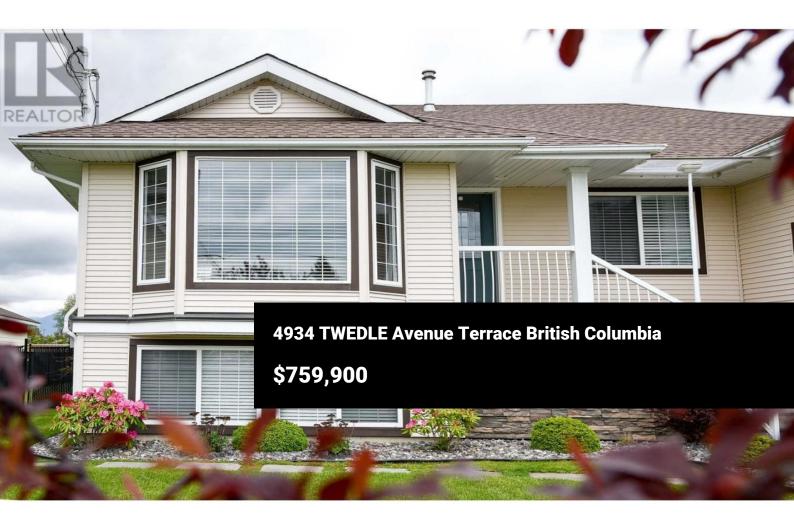

Well-cared for and well situated in a desirable, family friendly neighbourhood within 1 block of Uplands School you will find this 7 bedroom spacious home boasting room for everyone. Generous kitchen offers plenty of cabinets and counter space with NG stove and eating area which opens onto sundeck and fenced backyard. Entertaining is easy in living and dining room which can accommodate many around the table and features a fireplace perfect for cooler weather. Primary Bdrm has WI closet, soaker tub in ensuite.2 more bdrms up. Family rm down is great for movie nights. 4 more bdrms ,4 pce bath, flex room and large cold storage pantry. The 30x24 ft detached shop is a perfect place to create projects. Oversized garage, triple paved driveway, raised garden boxes, this place offers a nice package. (id:6769)