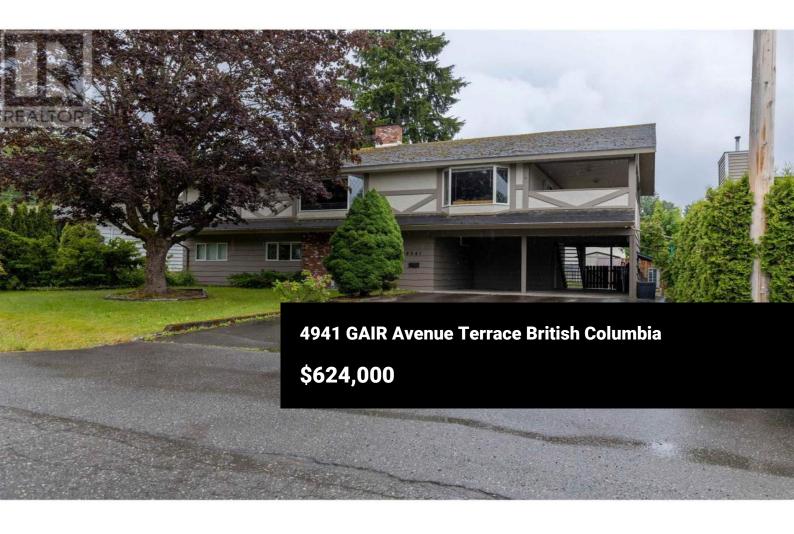

\* PREC - Personal Real Estate Corporation. Spacious family home! This 4/5 bedroom home is located just a block away from Uplands school & features a lg 10,295 sq ft lot. The home has space for everyone. Currently part of the above ground basement was previously used as an approved Air BNB (inactive) featuring a kitchen w/ hot plate & fridge, lg living room/bedroom & shared access to the laundry. The other side of the basement features a bedroom plus a lg office. Above the open concept living space is very spacious. The enclosed deck allows you to enjoy the outside space in any weather. The kitchen is updated & features dark cabinets. The primary suite is down the hall w/ a pc bath & 2 more bedrooms. The house features all brand new heat pumps & supplemented w/ baseboard heat. This home must be viewed to appreciate the size & space! (id:6769)