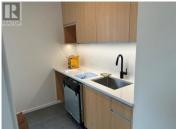

High-end office space for lease in brand new building at the corner of Padmore and Van Horne. This unit is 841 sqft and has high-end finishes throughout. The large main reception has a nice built-in reception desk to greet customers and clients. The Waiting area is flanked on both sides by large bright offices. There is data room off the Reception area, as well as a large storage/Coat-room with access to the parking lot. A third office is located just off of the Reception area with a kitchen and bathroom tucked off to the side. Check out the floor plan. The unit is turnkey and perfect for a professional office space, Doctors office or anyone looking for high-end office space close to downtown. Additional rent is \$6.50 per sqft included property tax, insurance and snow removal. Utilities separately metered and will be extra. This unit fronts Van Horne Street and comes with 2 assigned parking stalls with direct access from the parking lot into the unit. Call today for more details. (id:6769)