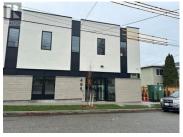

High-end office space for lease in brand new building at the corner of Padmore and Van Horne. This unit is 841 sqft and has high-end finishes throughout. The large main reception has a nice built-in reception desk to greet customers and clients. The Waiting area is flanked on both sides by large bright offices. There is data room off the Reception area, as well as a large storage/Coat-room with access to the parking lot. A third office is located just off of the Reception area with a kitchen and bathroom tucked off to the side. Check out the floor plan. The unit is turnkey and perfect for a professional office space, Doctors office or anyone looking for high-end office space close to downtown. Additional rent is \$6.50 per sqft included property tax, insurance and snow removal. Utilities separately metered and will be extra. This unit fronts Van Horne Street and comes with 2 assigned parking stalls with direct access from the parking lot into the unit. Call today for more details. (id:6769)