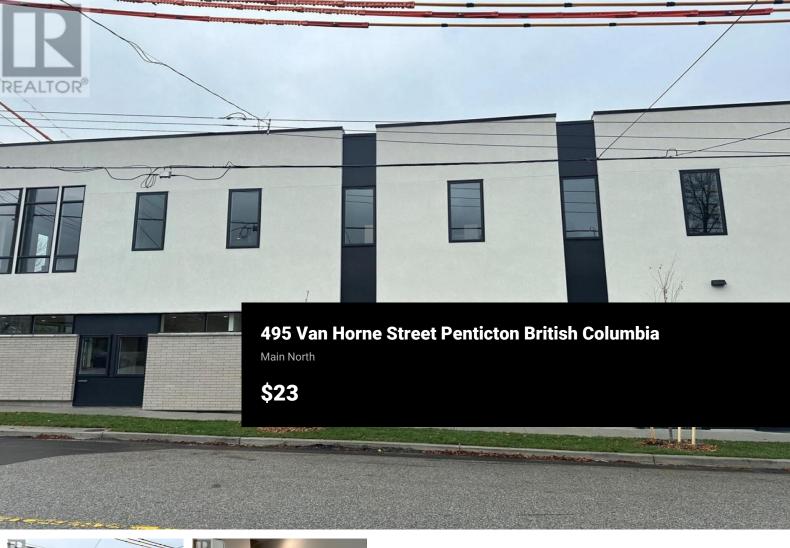

High-end office space for lease in brand new building at the corner of Padmore and Van Horne. This unit is 841 sqft and has high-end finishes throughout. The large main reception has a nice built-in reception desk to greet customers and clients. The Waiting area is flanked on both sides by large bright offices. There is data room off the Reception area, as well as a large storage/Coat-room with access to the parking lot. A third office is located just off of the Reception area with a kitchen and bathroom tucked off to the side. Check out the floor plan. The unit is turnkey and perfect for a professional office space, Doctors office or anyone looking for high-end office space close to downtown. Additional rent is \$6.50 per sqft included property tax, insurance and snow removal. Utilities separately metered and will be extra. This unit fronts Van Horne Street and comes with 2 assigned parking stalls with direct access from the parking lot into the unit. Call today for more details. (id:6769)