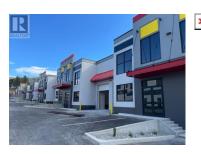

Now pre-leasing a premium drive-thru pad site on Silver Star Road. Only minutes from Highway 97 and on route to Silver Star Mountain Resort, this drive-thru pad site offers a range of size options up to 4,250 sq.ft. Located within Silver Star Gateway Business Park, which offers over 200,000 sq.ft. of newly constructed commercial buildings for both retail and industrial tenants. Owner will provide build-to-suit options for qualified tenants. (id:6769)