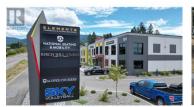

Now pre-leasing a premium drive-thru pad site on Silver Star Road. Only minutes from Highway 97 and on route to Silver Star Mountain Resort, this drive-thru pad site offers a range of size options up to 4,250 sq.ft. Located within Silver Star Gateway Business Park, which offers over 200,000 sq.ft. of newly constructed commercial buildings for both retail and industrial tenants. Owner will provide build-to-suit options for qualified tenants. (id:6769)