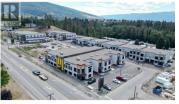

Now pre-leasing a premium drive-thru pad site on Silver Star Road. Only minutes from Highway 97 and on route to Silver Star Mountain Resort, this drive-thru pad site offers a range of size options up to 4,250 sq.ft. Located within Silver Star Gateway Business Park, which offers over 200,000 sq.ft. of newly constructed commercial buildings for both retail and industrial tenants. Owner will provide build-to-suit options for qualified tenants. (id:6769)