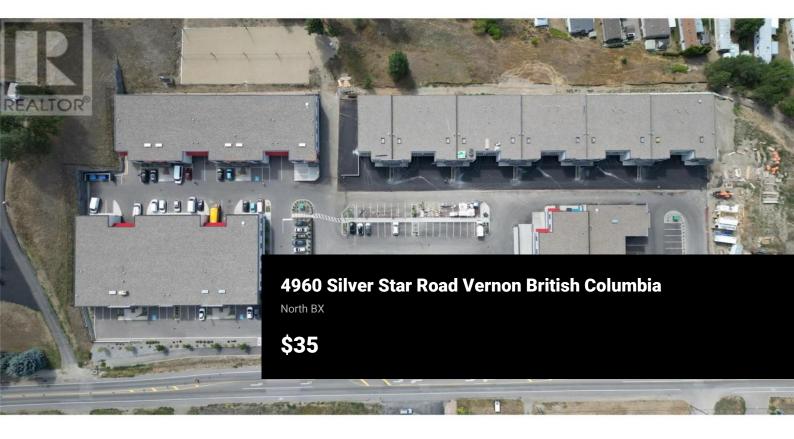

Now pre-leasing a premium drive-thru pad site on Silver Star Road. Only minutes from Highway 97 and on route to Silver Star Mountain Resort, this drive-thru pad site offers a range of size options up to 4,250 sq.ft. Located within Silver Star Gateway Business Park, which offers over 200,000 sq.ft. of newly constructed commercial buildings for both retail and industrial tenants. Owner will provide build-to-suit options for qualified tenants. (id:6769)