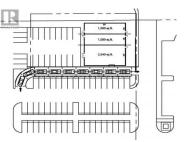

Now pre-leasing a premium drive-thru pad site on Silver Star Road. Only minutes from Highway 97 and on route to Silver Star Mountain Resort, this drive-thru pad site offers a range of size options up to 4,250 sq.ft. Located within Silver Star Gateway Business Park, which offers over 200,000 sq.ft. of newly constructed commercial buildings for both retail and industrial tenants. Owner will provide build-to-suit options for qualified tenants. (id:6769)