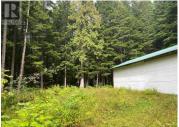

\* PREC - Personal Real Estate Corporation. One of a kind property available just a quick 10 minutes north of town. This beautiful acreage offers so much more than just 13.6 acres of vacant land! Years ago, a 260m (approx 875') driveway was cleared to the building site of the now existing shop. The driveway and shop site offers a great base to get your started on building your dream home. Keep all your building supplies and equipment safe and out of the weather in the very practical 22' x 55' enclosed shop (which is on a slab and has 12' ceilings). Not only is this property located minutes from some of the best hiking and riding trails in Terrace it's wonderfully tree with existing timber value, has a water licence to spring creek and there is gas at the lot line! Contact your realtor for more info. (id:6769)