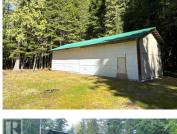

\* PREC - Personal Real Estate Corporation. One of a kind property available just a quick 10 minutes north of town. This beautiful acreage offers so much more than just 13.6 acres of vacant land! Years ago, a 260m (approx 875') driveway was cleared to the building site of the now existing shop. The driveway and shop site offers a great base to get your started on building your dream home. Keep all your building supplies and equipment safe and out of the weather in the very practical 22' x 55' enclosed shop (which is on a slab and has 12' ceilings). Not only is this property located minutes from some of the best hiking and riding trails in Terrace it's wonderfully tree with existing timber value, has a water licence to spring creek and there is gas at the lot line! Contact your realtor for more info. (id:6769)