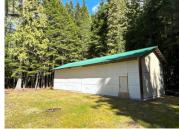

\* PREC - Personal Real Estate Corporation. One of a kind property available just a quick 10 minutes north of town. This beautiful acreage offers so much more than just 13.6 acres of vacant land! Years ago, a 260m (approx 875') driveway was cleared to the building site of the now existing shop. The driveway and shop site offers a great base to get your started on building your dream home. Keep all your building supplies and equipment safe and out of the weather in the very practical 22' x 55' enclosed shop (which is on a slab and has 12' ceilings). Not only is this property located minutes from some of the best hiking and riding trails in Terrace it's wonderfully tree with existing timber value, has a water licence to spring creek and there is gas at the lot line! Contact your realtor for more info. (id:6769)