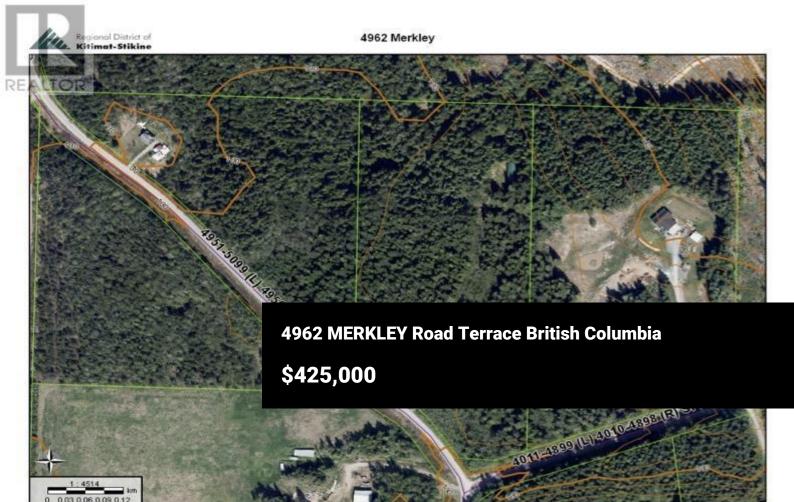

\* PREC - Personal Real Estate Corporation. One of a kind property available just a quick 10 minutes north of town. This beautiful acreage offers so much more than just 13.6 acres of vacant land! Years ago, a 260m (approx 875') driveway was cleared to the building site of the now existing shop. The driveway and shop site offers a great base to get your started on building your dream home. Keep all your building supplies and equipment safe and out of the weather in the very practical 22' x 55' enclosed shop (which is on a slab and has 12' ceilings). Not only is this property located minutes from some of the best hiking and riding trails in Terrace it's wonderfully tree with existing timber value, has a water licence to spring creek and there is gas at the lot line! Contact your realtor for more info. (id:6769)