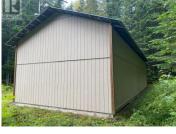

\* PREC - Personal Real Estate Corporation. One of a kind property available just a quick 10 minutes north of town. This beautiful acreage offers so much more than just 13.6 acres of vacant land! Years ago, a 260m (approx 875') driveway was cleared to the building site of the now existing shop. The driveway and shop site offers a great base to get your started on building your dream home. Keep all your building supplies and equipment safe and out of the weather in the very practical 22' x 55' enclosed shop (which is on a slab and has 12' ceilings). Not only is this property located minutes from some of the best hiking and riding trails in Terrace it's wonderfully tree with existing timber value, has a water licence to spring creek and there is gas at the lot line! Contact your realtor for more info. (id:6769)