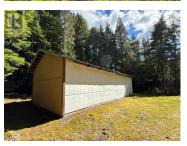

\* PREC - Personal Real Estate Corporation. One of a kind property available just a quick 10 minutes north of town. This beautiful acreage offers so much more than just 13.6 acres of vacant land! Years ago, a 260m (approx 875') driveway was cleared to the building site of the now existing shop. The driveway and shop site offers a great base to get your started on building your dream home. Keep all your building supplies and equipment safe and out of the weather in the very practical 22' x 55' enclosed shop (which is on a slab and has 12' ceilings). Not only is this property located minutes from some of the best hiking and riding trails in Terrace it's wonderfully tree with existing timber value, has a water licence to spring creek and there is gas at the lot line! Contact your realtor for more info. (id:6769)