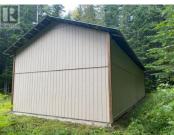

\* PREC - Personal Real Estate Corporation. One of a kind property available just a quick 10 minutes north of town. This beautiful acreage offers so much more than just 13.6 acres of vacant land! Years ago, a 260m (approx. 875') driveway was cleared to the building site of the now existing shop. The driveway and shop site offers a great base to get your started on building your dream home. Keep all your building supplies and equipment safe and out of the weather in the very practical 22' x 55' enclosed shop (which is on a slab and has 12' ceilings). Not only is this property located minutes from some of the best hiking and riding trails in Terrace it's wonderfully tree with existing timber value, has a water licence to spring creek and there is gas at the lot line! (id:6769)