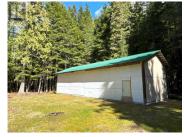

\* PREC - Personal Real Estate Corporation. One of a kind property available just a quick 10 minutes north of town. This beautiful acreage offers so much more than just 13.6 acres of vacant land! Years ago, a 260m (approx. 875') driveway was cleared to the building site of the now existing shop. The driveway and shop site offers a great base to get your started on building your dream home. Keep all your building supplies and equipment safe and out of the weather in the very practical 22' x 55' enclosed shop (which is on a slab and has 12' ceilings). Not only is this property located minutes from some of the best hiking and riding trails in Terrace it's wonderfully tree with existing timber value, has a water licence to spring creek and there is gas at the lot line! (id:6769)