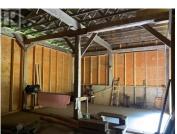

\* PREC - Personal Real Estate Corporation. One of a kind property available just a quick 10 minutes north of town. This beautiful acreage offers so much more than just 13.6 acres of vacant land! Years ago, a 260m (approx. 875') driveway was cleared to the building site of the now existing shop. The driveway and shop site offers a great base to get your started on building your dream home. Keep all your building supplies and equipment safe and out of the weather in the very practical 22' x 55' enclosed shop (which is on a slab and has 12' ceilings). Not only is this property located minutes from some of the best hiking and riding trails in Terrace it's wonderfully tree with existing timber value, has a water licence to spring creek and there is gas at the lot line! (id:6769)