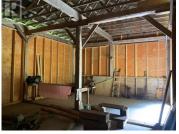

\* PREC - Personal Real Estate Corporation. One of a kind property available just a quick 10 minutes north of town. This beautiful acreage offers so much more than just 13.6 acres of vacant land! Years ago, a 260m (approx. 875') driveway was cleared to the building site of the now existing shop. The driveway and shop site offers a great base to get your started on building your dream home. Keep all your building supplies and equipment safe and out of the weather in the very practical 22' x 55' enclosed shop (which is on a slab and has 12' ceilings). Not only is this property located minutes from some of the best hiking and riding trails in Terrace it's wonderfully tree with existing timber value, has a water licence to spring creek and there is gas at the lot line! (id:6769)