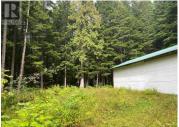

\* PREC - Personal Real Estate Corporation. One of a kind property available just a quick 10 minutes north of town. This beautiful acreage offers so much more than just 13.6 acres of vacant land! Years ago, a 260m (approx. 875') driveway was cleared to the building site of the now existing shop. The driveway and shop site offers a great base to get your started on building your dream home. Keep all your building supplies and equipment safe and out of the weather in the very practical 22' x 55' enclosed shop (which is on a slab and has 12' ceilings). Not only is this property located minutes from some of the best hiking and riding trails in Terrace it's wonderfully tree with existing timber value, has a water licence to spring creek and there is gas at the lot line! (id:6769)