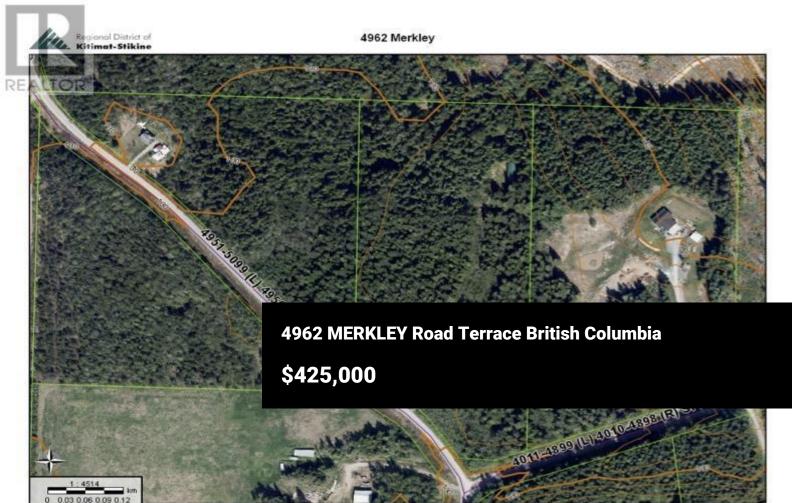

\* PREC - Personal Real Estate Corporation. One of a kind property available just a quick 10 minutes north of town. This beautiful acreage offers so much more than just 13.6 acres of vacant land! Years ago, a 260m (approx. 875') driveway was cleared to the building site of the now existing shop. The driveway and shop site offers a great base to get your started on building your dream home. Keep all your building supplies and equipment safe and out of the weather in the very practical 22' x 55' enclosed shop (which is on a slab and has 12' ceilings). Not only is this property located minutes from some of the best hiking and riding trails in Terrace it's wonderfully tree with existing timber value, has a water licence to spring creek and there is gas at the lot line! (id:6769)