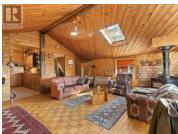

This charming 1,000+sqft home overlooking Marsh Lake features a bright open living room, cozy kitchen/dining area, a den that could easily serve as an office or guest space and a 4-pc bath. Upstairs, the spacious bedroom opens to a large deck with panoramic views of the lake, offering a front-row seat to stunning sunsets and the magical northern lights. This charming 1.4 acre property comes with all the essentials: power, well, septic, propane, and wood heat to keep you comfortable year-round. Outdoors, you'll find a sun-soaked deck ideal for relaxing or entertaining, along with a workshop and a garage for all your storage and project needs. A guest cabin provides additional space for visitors, and a custom pizza oven and firepit area create the perfect setting for outdoor dining and cozy evenings surrounded by the beauty of the forest. The home needs some TLC and is Offered 'as is where is'. Truly a must-see. (id:6769)