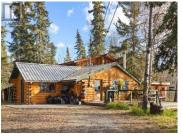

This charming 1,000+sqft home overlooking Marsh Lake features a bright open living room, cozy kitchen/dining area, a den that could easily serve as an office or guest space and a 4-pc bath. Upstairs, the spacious bedroom opens to a large deck with panoramic views of the lake, offering a front-row seat to stunning sunsets and the magical northern lights. This charming 1.4 acre property comes with all the essentials: power, well, septic, propane, and wood heat to keep you comfortable year-round. Outdoors, you'll find a sun-soaked deck ideal for relaxing or entertaining, along with a workshop and a garage for all your storage and project needs. A guest cabin provides additional space for visitors, and a custom pizza oven and firepit area create the perfect setting for outdoor dining and cozy evenings surrounded by the beauty of the forest. The home needs some TLC and is Offered 'as is where is'. Truly a must-see. (id:6769)