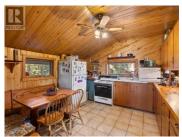

This charming 1,000+sqft home overlooking Marsh Lake features a bright open living room, cozy kitchen/dining area, a den that could easily serve as an office or guest space and a 4-pc bath. Upstairs, the spacious bedroom opens to a large deck with panoramic views of the lake, offering a front-row seat to stunning sunsets and the magical northern lights. This charming 1.4 acre property comes with all the essentials: power, well, septic, propane, and wood heat to keep you comfortable year-round. Outdoors, you'll find a sun-soaked deck ideal for relaxing or entertaining, along with a workshop and a garage for all your storage and project needs. A guest cabin provides additional space for visitors, and a custom pizza oven and firepit area create the perfect setting for outdoor dining and cozy evenings surrounded by the beauty of the forest. The home needs some TLC and is Offered 'as is where is'. Truly a must-see. (id:6769)