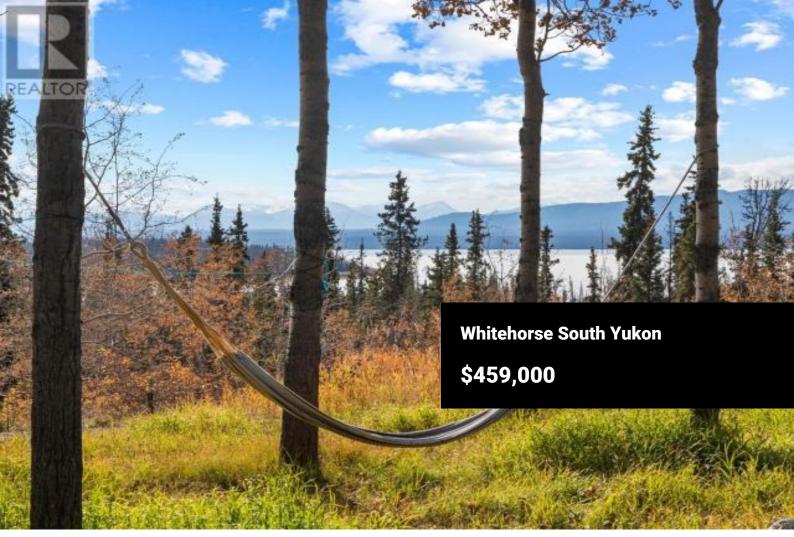

This charming 1,000+sqft home overlooking Marsh Lake features a bright open living room, cozy kitchen/dining area, a den that could easily serve as an office or guest space and a 4-pc bath. Upstairs, the spacious bedroom opens to a large deck with panoramic views of the lake, offering a front-row seat to stunning sunsets and the magical northern lights. This charming 1.4 acre property comes with all the essentials: power, well, septic, propane, and wood heat to keep you comfortable year-round. Outdoors, you'll find a sun-soaked deck ideal for relaxing or entertaining, along with a workshop and a garage for all your storage and project needs. A guest cabin provides additional space for visitors, and a custom pizza oven and firepit area create the perfect setting for outdoor dining and cozy evenings surrounded by the beauty of the forest. The home needs some TLC and is Offered 'as is where is'. Truly a must-see. (id:6769)