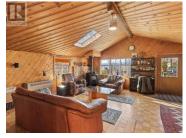

This charming 1,000+sqft home overlooking Marsh Lake features a bright open living room, cozy kitchen/dining area, a den that could easily serve as an office or guest space and a 4-pc bath. Upstairs, the spacious bedroom opens to a large deck with panoramic views of the lake, offering a front-row seat to stunning sunsets and the magical northern lights. This charming 1.4 acre property comes with all the essentials: power, well, septic, propane, and wood heat to keep you comfortable year-round. Outdoors, you'll find a sun-soaked deck ideal for relaxing or entertaining, along with a workshop and a garage for all your storage and project needs. A guest cabin provides additional space for visitors, and a custom pizza oven and firepit area create the perfect setting for outdoor dining and cozy evenings surrounded by the beauty of the forest. The home needs some TLC and is Offered 'as is where is'. Truly a must-see. (id:6769)