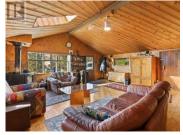

This charming 1,000+sqft home overlooking Marsh Lake features a bright open living room, cozy kitchen/dining area, a den that could easily serve as an office or guest space and a 4-pc bath. Upstairs, the spacious bedroom opens to a large deck with panoramic views of the lake, offering a front-row seat to stunning sunsets and the magical northern lights. This charming 1.4 acre property comes with all the essentials: power, well, septic, propane, and wood heat to keep you comfortable year-round. Outdoors, you'll find a sun-soaked deck ideal for relaxing or entertaining, along with a workshop and a garage for all your storage and project needs. A guest cabin provides additional space for visitors, and a custom pizza oven and firepit area create the perfect setting for outdoor dining and cozy evenings surrounded by the beauty of the forest. The home needs some TLC and is Offered 'as is where is'. Truly a must-see. (id:6769)