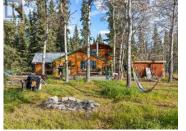

This charming 1,000+sqft home overlooking Marsh Lake features a bright open living room, cozy kitchen/dining area, a den that could easily serve as an office or guest space and a 4-pc bath. Upstairs, the spacious bedroom opens to a large deck with panoramic views of the lake, offering a front-row seat to stunning sunsets and the magical northern lights. This charming 1.4 acre property comes with all the essentials: power, well, septic, propane, and wood heat to keep you comfortable year-round. Outdoors, you'll find a sun-soaked deck ideal for relaxing or entertaining, along with a workshop and a garage for all your storage and project needs. A guest cabin provides additional space for visitors, and a custom pizza oven and firepit area create the perfect setting for outdoor dining and cozy evenings surrounded by the beauty of the forest. The home needs some TLC and is Offered 'as is where is'. Truly a must-see. (id:6769)